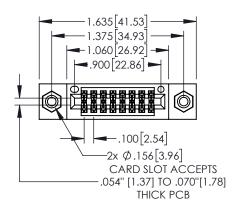

.330[8.38] CARD SLOT

**SECTION A-A** 

—.370<sup>[9.40]</sup>

.160 [4.06] POINT OF CONTACT

1

| .20                                          | 0[5.08]          |
|----------------------------------------------|------------------|
| 845/895 SERIES HIGH TEMP CARD EDGE CONNECTOR | D EDGE CONNECTOR |
| PART NUMBER: 845-016-525-508                 | DRAWN            |
| 1 AKT 110/MBER: 043-016-323-300              | СПЕС             |

Contact Dimensions: 525-P.C. Tail .018 Sq.(0.46 Sq.) - Tail LG=.150(3.81) .100 (2.54) Contact Spacing x .200 (5.08) Row Spacing

- INSULATOR MATERIAL: THERMOPLASTIC, UL 94V-0
- CONTACT MATERIAL; COPPER TIN ALLOY
  CONTACT PLATING: GOLD ON THE MATING AREA, TIN PLATING
  ON THE CONTACT TAILS, NICKEL UNDERPLATE