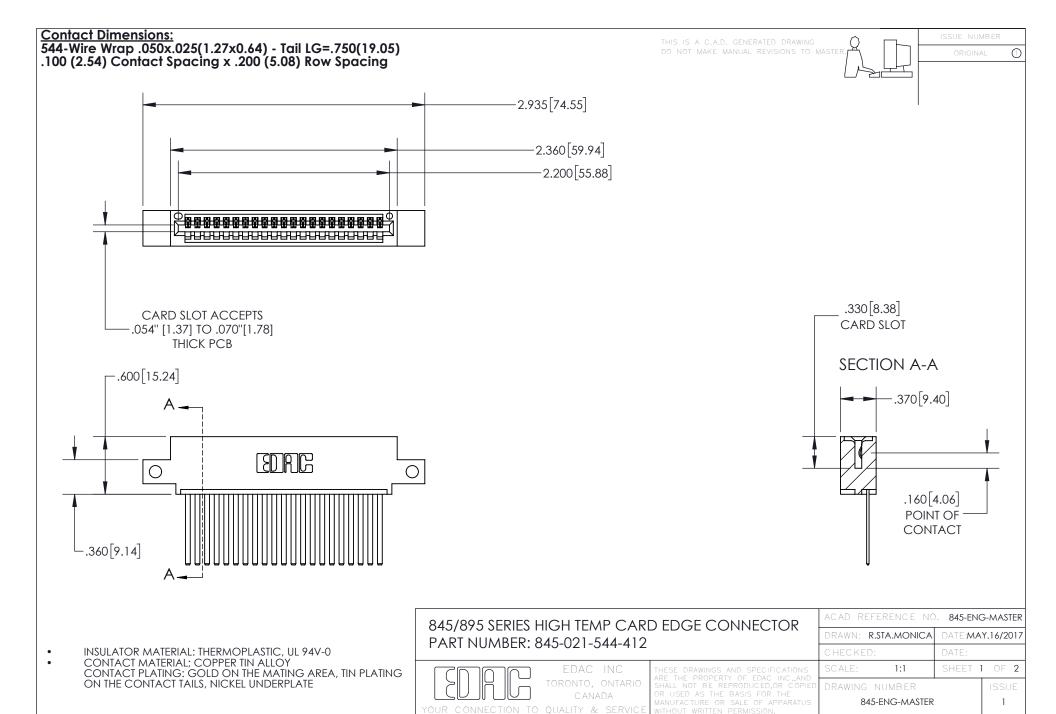

## 845/895 SERIES HIGH TEMP CARD EDGE CONNECTOR CONTACT CODE 555,556,558,559,560 DIMENSIONS

YOUR CONNECTION TO QUALITY & SERVICE

Contact Code 559

|   | ACAD REFERENCE NO. 845-ENG-MASTER |                  |
|---|-----------------------------------|------------------|
|   | DRAWN: R.STA.MONICA               | DATE:MAY.16/2017 |
|   | CHECKED:                          | DATE:            |
|   | SCALE: 1:1                        | SHEET 2 OF 2     |
| D | DRAWING NUMBER                    | ISSUE            |