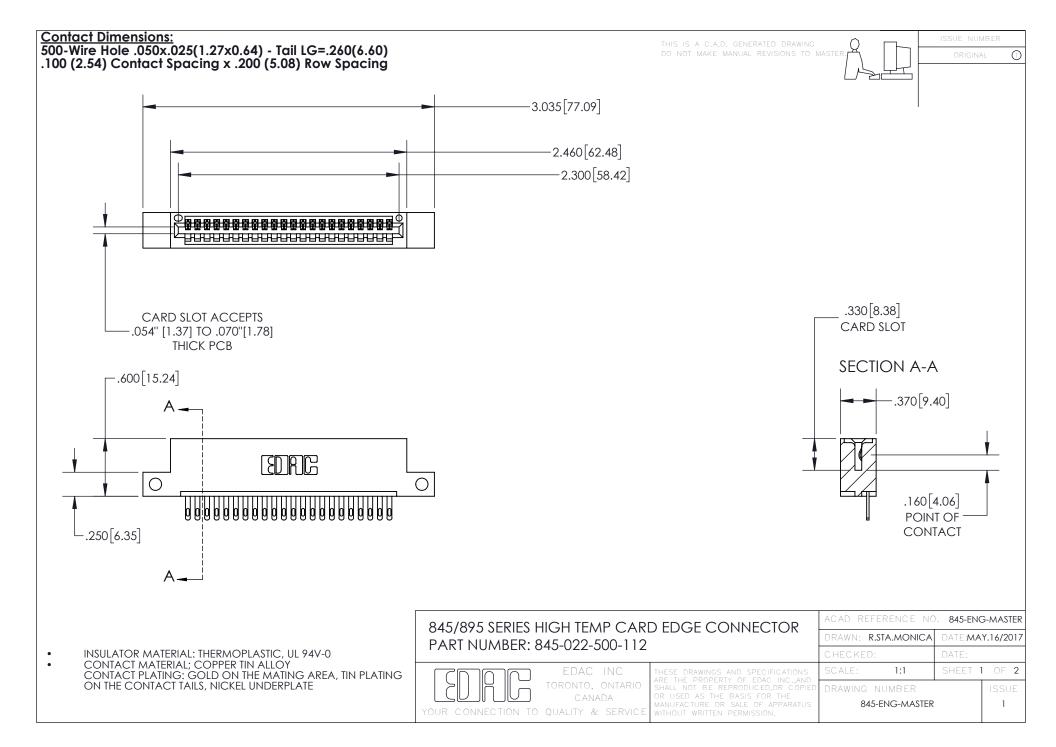

- INSULATOR MATERIAL: THERMOPLASTIC POLYESTER, UL 94V-0 DAP MATERIAL AVAILABLE UPON REQUEST
- CONTACT MATERIAL; COPPER ALLOY

CONTACT PLATING: GOLD ON THE MATING AREA, TIN PLATING ON THE CONTACT TAILS, NICKEL UNDERPLATE

## 845/895 SERIES HIGH TEMP CARD EDGE CONNECTOR CONTACT CODE 555,556,558,559,560 DIMENSIONS

YOUR CONNECTION TO QUALITY & SERVICE

|   | ACAD REFERENCE NO. 845-ENG-MASTER |                  |
|---|-----------------------------------|------------------|
|   | DRAWN: R.STA.MONICA               | DATE:MAY.16/2017 |
|   | CHECKED:                          | DATE:            |
| D | SCALE: 1:1                        | SHEET 2 OF 2     |
|   | DRAWING NUMBER                    | ISSUE            |

845-ENG-MASTER