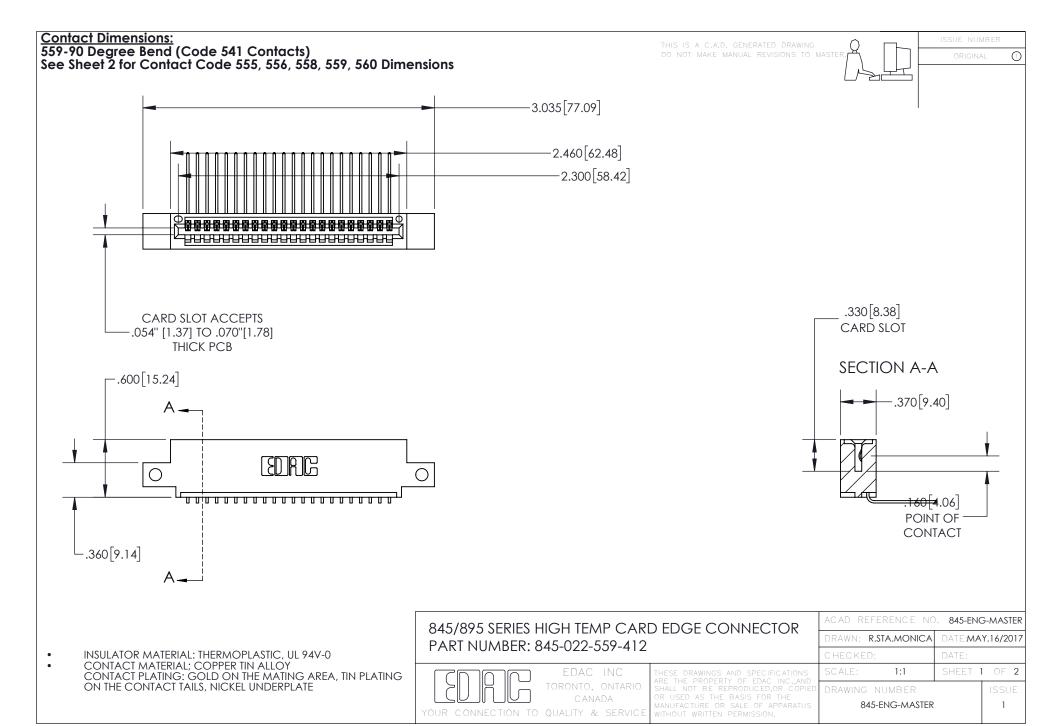

- INSULATOR MATERIAL: THERMOPLASTIC POLYESTER, UL 94V-0 DAP MATERIAL AVAILABLE UPON REQUEST
- CONTACT MATERIAL; COPPER ALLOY

CONTACT PLATING: GOLD ON THE MATING AREA, TIN PLATING ON THE CONTACT TAILS, NICKEL UNDERPLATE

## 845/895 SERIES HIGH TEMP CARD EDGE CONNECTOR CONTACT CODE 555,556,558,559,560 DIMENSIONS

YOUR CONNECTION TO QUALITY & SERVICE

|   | ACAD REFERENCE NO. 845-ENG-MASTER |                  |
|---|-----------------------------------|------------------|
|   | DRAWN: R.STA.MONICA               | DATE:MAY.16/2017 |
|   | CHECKED:                          | DATE:            |
| D | SCALE: 1:1                        | SHEET 2 OF 2     |
|   | DRAWING NUMBER                    | ISSUE            |

845-ENG-MASTER