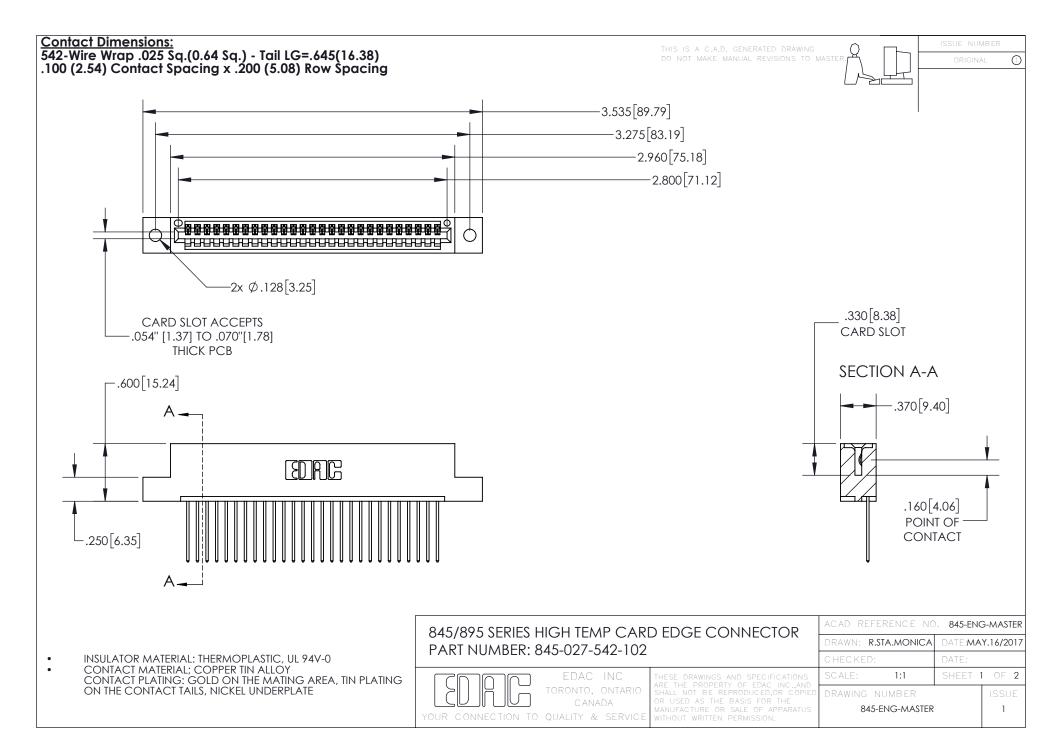

## 845/895 SERIES HIGH TEMP CARD EDGE CONNECTOR CONTACT CODE 555,556,558,559,560 DIMENSIONS

YOUR CONNECTION TO QUALITY & SERVICE

|   | ACAD REFERENCE NO. 845-ENG-MASTER |                  |
|---|-----------------------------------|------------------|
|   | DRAWN: R.STA.MONICA               | DATE:MAY.16/2017 |
|   | CHECKED:                          | DATE:            |
| D | SCALE: 1:1                        | SHEET 2 OF 2     |
|   | DRAWING NUMBER                    | ISSUE            |