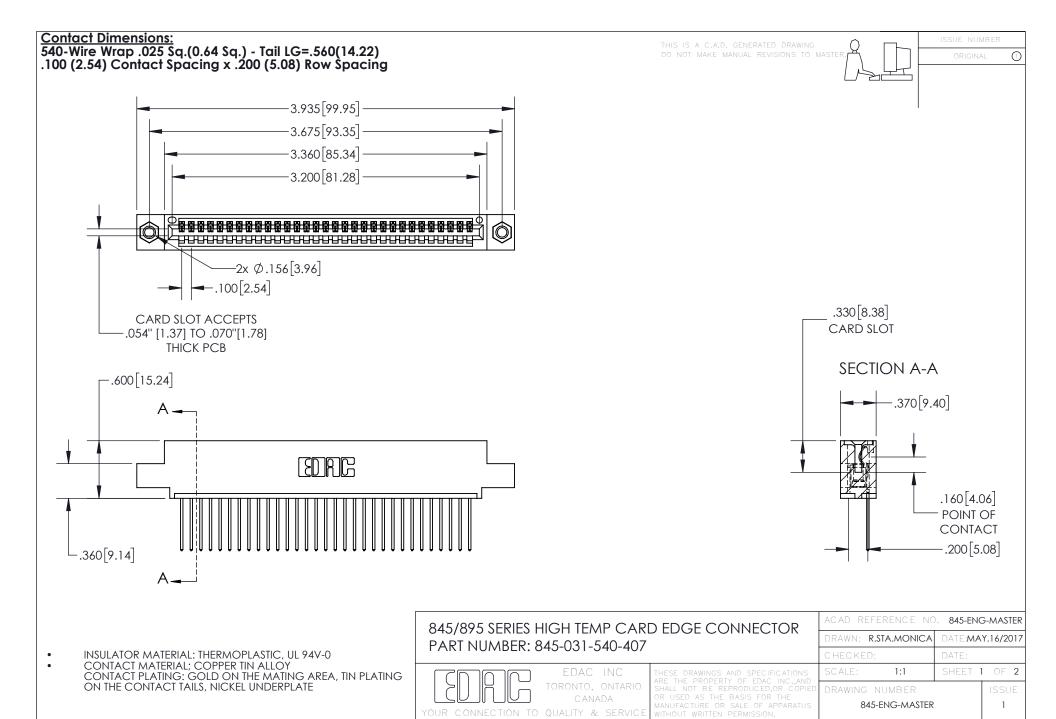

INSULATOR MATERIAL: THERMOPLASTIC POLYESTER, UL 94V-0 DAP MATERIAL AVAILABLE UPON REQUEST

**Contact Code 558** 

CONTACT MATERIAL; COPPER ALLOY CONTACT PLATING: GOLD ON THE MATING AREA, TIN PLATING ON THE CONTACT TAILS, NICKEL UNDERPLATE

## 845/895 SERIES HIGH TEMP CARD EDGE CONNECTOR CONTACT CODE 555,556,558,559,560 DIMENSIONS

YOUR CONNECTION TO QUALITY & SERVICE

Contact Code 559

|   | ACAD REFERENCE NO. 845-ENG-MASTER |                  |  |
|---|-----------------------------------|------------------|--|
|   | DRAWN: R.STA.MONICA               | DATE:MAY.16/2017 |  |
|   | CHECKED:                          | DATE:            |  |
|   | SCALE: 1:1                        | SHEET 2 OF 2     |  |
| D | DRAWING NUMBER                    | ISSUE            |  |

Contact Code 560

845-ENG-MASTER