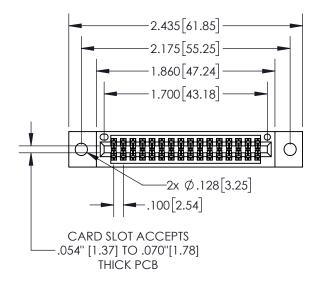

| 845/895 | SERIES HIGH TEMP   | CARD ED | GE CONN | <b>ECTOR</b> |
|---------|--------------------|---------|---------|--------------|
| PART NI | JMBFR: 845-032-544 | 4-202   |         |              |

| ACAD REFERENCE NO. 845-ENG-MASTER   |         |      |  |  |
|-------------------------------------|---------|------|--|--|
| DRAWN: R.STA.MONICA DATE:MAY.16/201 |         |      |  |  |
| CHECKED:                            | DATE:   |      |  |  |
| SCALE: 1:1                          | SHEET 1 | OF 2 |  |  |
| DRAWING NUMBER                      | ISSUE   |      |  |  |
| 845-ENG-MASTER                      | 1       |      |  |  |