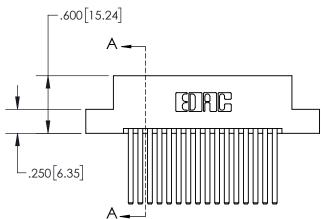

1

| .330[8.38]<br>CARD SLOT |  |  |  |  |
|-------------------------|--|--|--|--|
| SECTION A-A             |  |  |  |  |
| .370[9.40]              |  |  |  |  |
|                         |  |  |  |  |
| .160[4.06]<br>POINT OF  |  |  |  |  |
| .200[5.08]              |  |  |  |  |