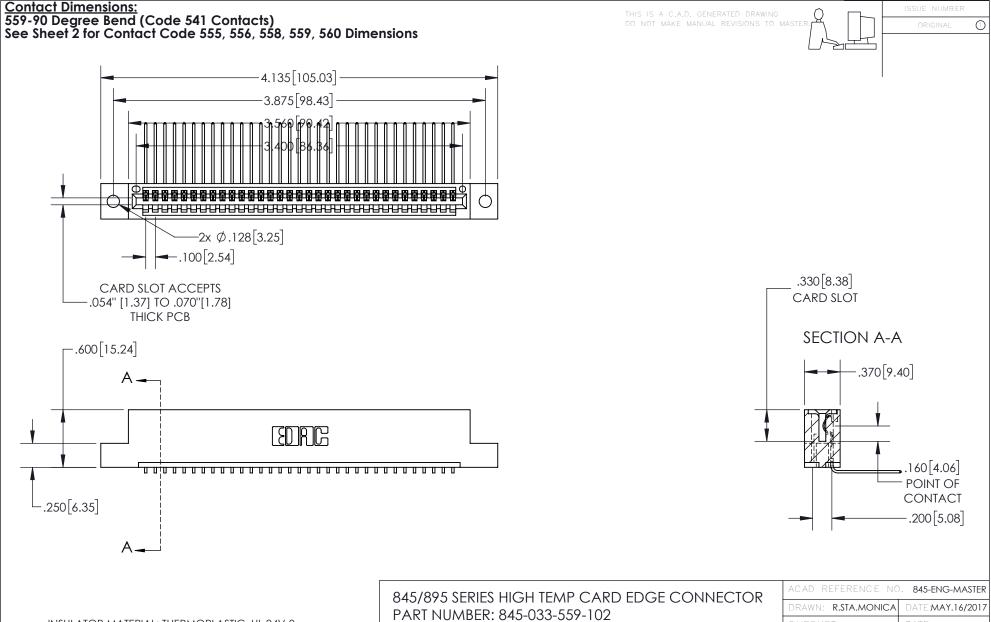

INSULATOR MATERIAL: THERMOPLASTIC, UL 94V-0 CONTACT MATERIAL; COPPER TIN ALLOY CONTACT PLATING: GOLD ON THE MATING AREA, TIN PLATING ON THE CONTACT TAILS, NICKEL UNDERPLATE

YOUR CONNECTION TO QUALITY & SERVICE

1:1 SHEET 1 OF 2 845-ENG-MASTER







- INSULATOR MATERIAL: THERMOPLASTIC POLYESTER, UL 94V-0 DAP MATERIAL AVAILABLE UPON REQUEST
- CONTACT MATERIAL; COPPER ALLOY

CONTACT PLATING: GOLD ON THE MATING AREA, TIN PLATING ON THE CONTACT TAILS, NICKEL UNDERPLATE

## 845/895 SERIES HIGH TEMP CARD EDGE CONNECTOR CONTACT CODE 555,556,558,559,560 DIMENSIONS

YOUR CONNECTION TO QUALITY & SERVICE

|   | ACAD REFERENCE NO   | . 845-ENG-MASTER |
|---|---------------------|------------------|
|   | DRAWN: R.STA.MONICA | DATE:MAY.16/2017 |
|   | CHECKED:            | DATE:            |
|   | S