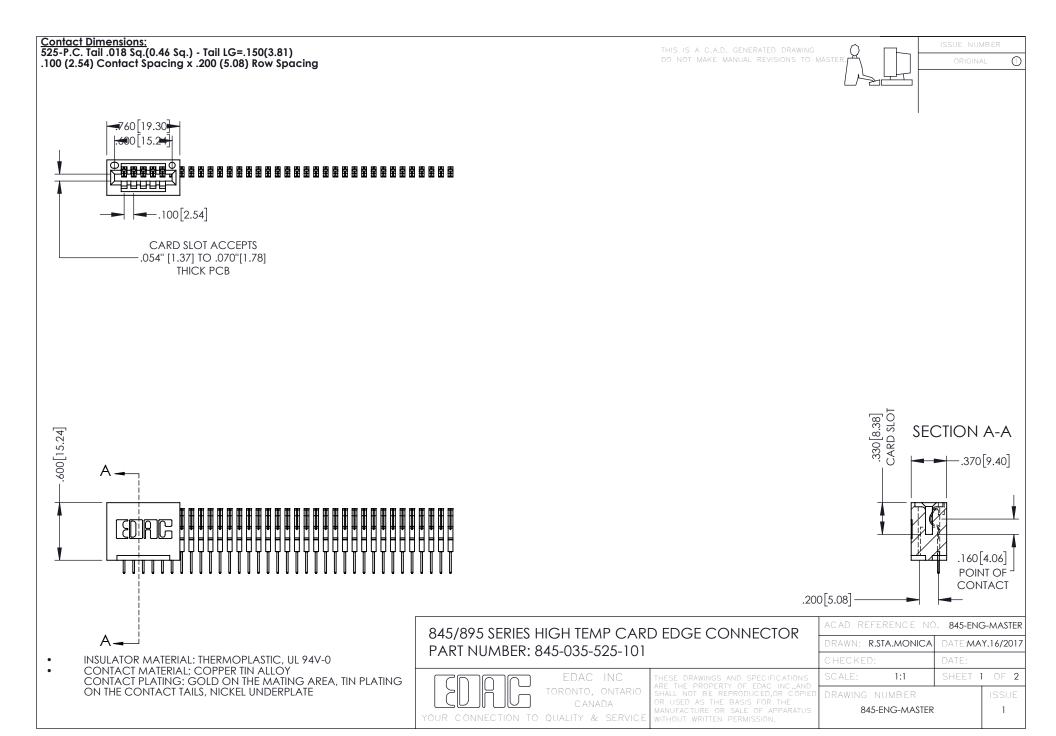

**Contact Code 558** Contact Code 559 Contact Code 560

- INSULATOR MATERIAL: THERMOPLASTIC POLYESTER, UL 94V-0 DAP MATERIAL AVAILABLE UPON REQUEST
- CONTACT MATERIAL; COPPER ALLOY

CONTACT PLATING: GOLD ON THE MATING AREA, TIN PLATING ON THE CONTACT TAILS, NICKEL UNDERPLATE

## 845/895 SERIES HIGH TEMP CARD EDGE CONNECTOR CONTACT CODE 555,556,558,559,560 DIMENSIONS

YOUR CONNECTION TO QUALITY & SERVICE

|   | ACAD REFERENCE NO. 845-ENG-MASTER |                  |
|---|-----------------------------------|------------------|
|   | DRAWN: R.STA.MONICA               | DATE:MAY.16/2017 |
|   | CHECKED:                          | DATE:            |
|   | SCALE: 1:1                        | SHEET 2 OF 2     |
| D | DRAWING NUMBER                    | ISSUE            |

845-ENG-MASTER