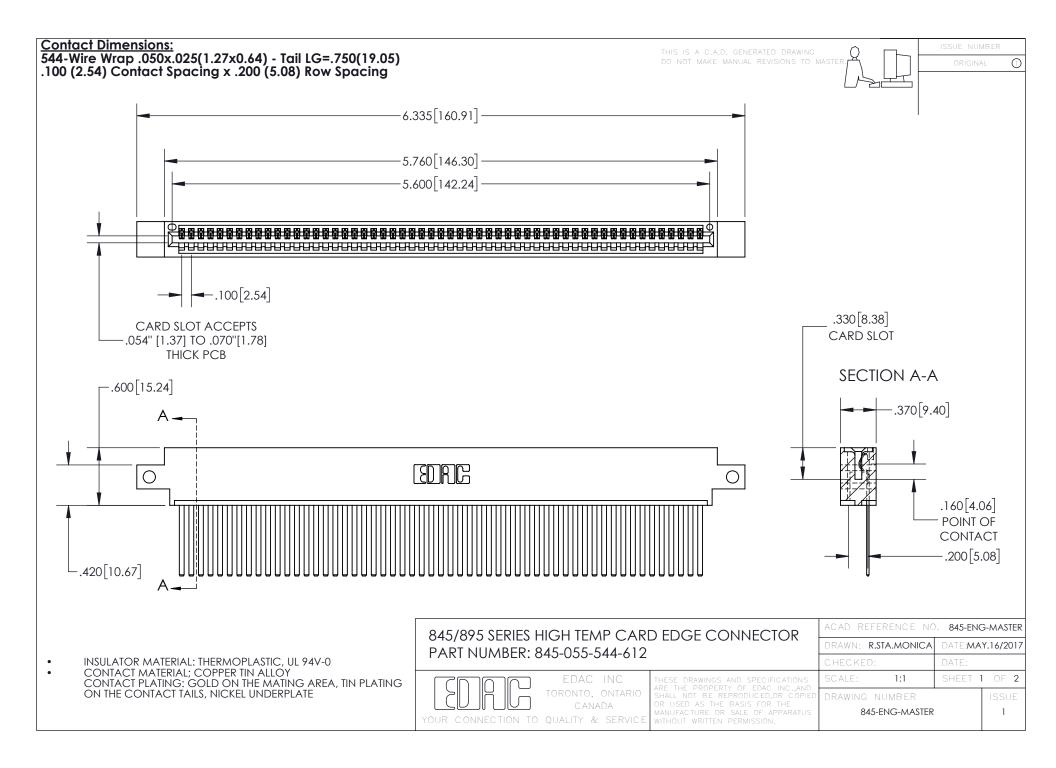

INSULATOR MATERIAL: THERMOPLASTIC POLYESTER, UL 94V-0 DAP MATERIAL AVAILABLE UPON REQUEST

**Contact Code 558** 

CONTACT MATERIAL; COPPER ALLOY CONTACT PLATING: GOLD ON THE MATING AREA, TIN PLATING ON THE CONTACT TAILS, NICKEL UNDERPLATE

## 845/895 SERIES HIGH TEMP CARD EDGE CONNECTOR CONTACT CODE 555,556,558,559,560 DIMENSIONS

YOUR CONNECTION TO QUALITY & SERVICE

Contact Code 559

|   | ACAD REFERENCE NO. 845-ENG-MASTER |                  |  |
|---|-----------------------------------|------------------|--|
|   | DRAWN: R.STA.MONICA               | DATE:MAY.16/2017 |  |
|   | CHECKED:                          | DATE:            |  |
|   | SCALE: 1:1                        | SHEET 2 OF 2     |  |
| D | DRAWING NUMBER                    | ISSUE            |  |

Contact Code 560