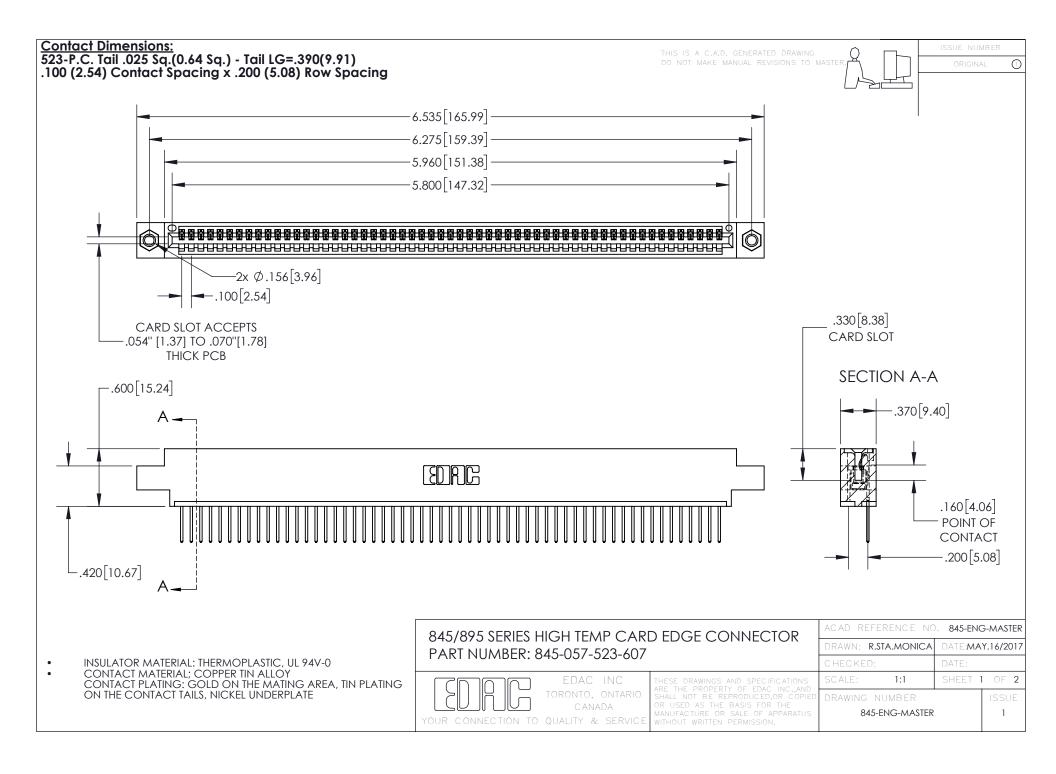

INSULATOR MATERIAL: THERMOPLASTIC POLYESTER, UL 94V-0 DAP MATERIAL AVAILABLE UPON REQUEST

**Contact Code 558** 

CONTACT MATERIAL; COPPER ALLOY CONTACT PLATING: GOLD ON THE MATING AREA, TIN PLATING ON THE CONTACT TAILS, NICKEL UNDERPLATE

## 845/895 SERIES HIGH TEMP CARD EDGE CONNECTOR CONTACT CODE 555,556,558,559,560 DIMENSIONS

YOUR CONNECTION TO QUALITY & SERVICE

Contact Code 559

|   | ACAD REFERENCE NO. 845-ENG-MASTER |                  |  |
|---|-----------------------------------|------------------|--|
|   | DRAWN: R.STA.MONICA               | DATE:MAY.16/2017 |  |
|   | CHECKED:                          | DATE:            |  |
|   | SCALE: 1:1                        | SHEET 2 OF 2     |  |
| D | DRAWING NUMBER                    | ISSUE            |  |

Contact Code 560