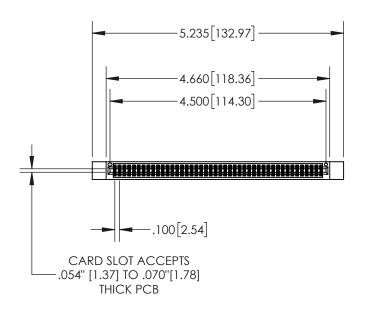

| 845/895 SERIES HIGH TEMP CARD EDGE CONNECTOR |
|----------------------------------------------|
| PART NUMBER: 845-088-540-812                 |

| ACAD REFERENCE NO. 845-ENG-MASTER |                  |  |  |
|-----------------------------------|------------------|--|--|
| DRAWN: R.STA.MONICA               | DATE:MAY.16/2017 |  |  |
| CHECKED:                          | DATE:            |  |  |
| SCALE: 1:2                        | SHEET 1 OF 2     |  |  |
| DRAWING NUMBER                    | ISSUE            |  |  |
| 845-ENG-MASTER                    | 1                |  |  |