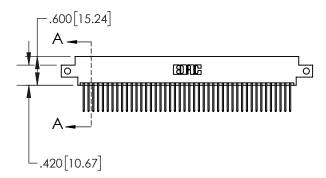

1

| .330[8.38]<br>CARD SLOT |                                   |  |
|-------------------------|-----------------------------------|--|
| -                       | .370[9.40]                        |  |
|                         | SECTION A-A                       |  |
| .150 [3.8]              | .160[4.06]<br>POINT OF<br>CONTACT |  |
| -                       | 200[5.08]                         |  |

## 845/895 SERIES HIGH TEMP CARD EDGE CONNECTOR CONTACT CODE 555,556,558,559,560 DIMENSIONS

YOUR CONNECTION TO QUALITY & SERVICE

|   | ACAD REFERENCE NO   | . 845-ENG-MASTER |
|---|---------------------|------------------|
|   | DRAWN: R.STA.MONICA | DATE:MAY.16/2017 |
|   | CHECKED:            | DATE:            |
|   | SCALE: 1:1          | SHEET 2 OF 2     |
| D | DRAWING NUMBER      | ISSUE            |