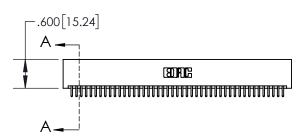

**Contact Dimensions:** 

520-P.C. Tail .030x.018(0.76x0.46) - Tail LG=.175(4.45) .100 (2.54) Contact Spacing x .200 (5.08) Row Spacing

1

.330[8.38] **CARD SLOT** .370 9.40 **SECTION A-A** .160 4.06 POINT OF CONTACT **-**.200 [5.08]