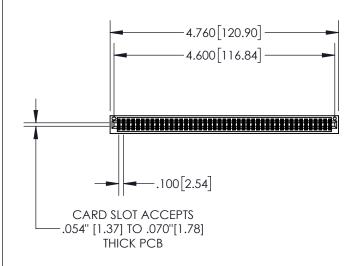

**Contact Dimensions:** 

520-P.C. Tail .030x.018(0.76x0.46) - Tail LG=.175(4.45) .100 (2.54) Contact Spacing x .200 (5.08) Row Spacing

1

.330[8.38] **CARD SLOT** .370 9.40 **SECTION A-A** .160 4.06 POINT OF CONTACT **-**.200 [5.08]