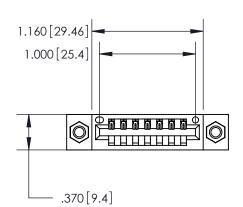

Contact Dimensions: 500-Wire Hole .050x.025 (1.27x0.64) - Tail LG. =.260 (6.60) .125 (3.18) Contact Spacing x .250 (6.35) Row Spacing

INSULATOR MATERIAL: THERMOPLASTIC POLYESTER, UL 94V-0 CONTACT MATERIAL; COPPER, NICKEL, TIN ALLOY CA-725

CONTACT PLATING: GOLD ON THE MATING AREA, TIN-LEAD ON THE CONTACT TAILS, NICKEL UNDERPLATE

DO NOT MAKE MANUAL REVISIONS TO MASTER.

THIS IS A C.A.D. GENERATED DRAWING

846/896 SERIES HIGH TEMP CARD EDGE CONNECTOR PART NUMBER: 846-007-500-107