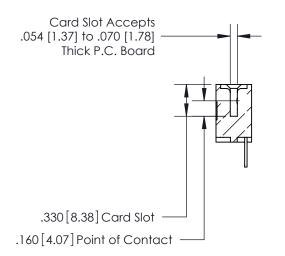

**Contact Code 560** 

INSULATOR MATERIAL: THERMOPLASTIC POLYESTER, UL 94V-0 CONTACT MATERIAL; COPPER, NICKEL, TIN ALLOY CA-725 CONTACT PLATING: GOLD ON THE MATING AREA, TIN-LEAD ON THE CONTACT TAILS, NICKEL UNDERPLATE

**Contact Code 558** 

## 846/896 SERIES HIGH TEMP CARD EDGE CONNECTOR CONTACT CODE 555,556,558,559,560 DIMENSIONS

.150 [3.81]

YOUR CONNECTION TO QUALITY & SERVICE

**Contact Code 559** 

**EDAC INC** TORONTO, ONTARIO CANADA

THESE DRAWINGS AND SPECIFICATIONS ARE THE PROPERTY OF EDAC INC.,AND SHALL NOT BE REPRODUCED, OR COPIED OR USED AS THE BASIS FOR THE MANUFACTURE OR SALE OF APPARATUS WITHOUT WRITTEN PERMISSION.