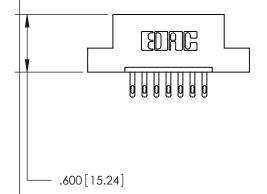

THIS IS A C.A.D. GENERATED DRAWING DO NOT MAKE MANUAL REVISIONS TO MASTER.

ISSUE NUMBER

.165[4.19]

.375 [9.54]

ORIGINAL

1

.060 [1.52] .125(3.18) to .210(5.33) **Outside Tails** .125(3.18) to .210(5.33) **Outside Tails** 