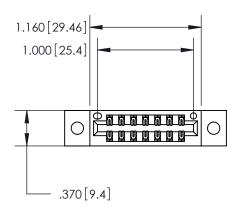

<u>Contact Dimensions:</u> 520-P.C. Tail .030x.018 (0.76x0.46) - Tail LG. = .175 (4.45) .125 (3.18) Contact Spacing x .250 (6.35) Row Spacing

INSULATOR MATERIAL: THERMOPLASTIC POLYESTER, UL 94V-0 CONTACT MATERIAL; COPPER, NICKEL, TIN ALLOY CA-725 CONTACT PLATING: GOLD ON THE MATING AREA, TIN-LEAD

ON THE CONTACT TAILS, NICKEL UNDERPLATE

THIS IS A C.A.D. GENERATED DRAWING DO NOT MAKE MANUAL REVISIONS TO MASTER.

ISSUE NUMBER ORIGINAL

Card Slot Accepts .054 [1.37] to .070 [1.78] Thick P.C. Board .330 [8.38] Card Slot .160 [4.07] Point of Contact -

846/896 SERIES HIGH TEMP CARD EDGE CONNECTOR PART NUMBER: 846-014-520-802

**EDAC INC** TORONTO, ONTARIO CANADA

THESE DRAWINGS AND SPECIFICATIONS ARE THE PROPERTY OF EDAC INC.,AND SHALL NOT BE REPRODUCED, OR COPIED OR USED AS THE BASIS FOR THE MANUFACTURE OR SALE OF APPARATUS WITHOUT WRITTEN PERMISSION.