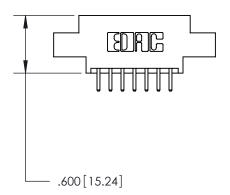

THIS IS A C.A.D. GENERATED DRAWING DO NOT MAKE MANUAL REVISIONS TO MASTER.

ISSUE NUMBER

.165[4.19]

.375 [9.54]

ORIGINAL

1

.060 [1.52] .125(3.18) to .210(5.33) **Outside Tails** .125(3.18) to .210(5.33) **Outside Tails** 

**Contact Code 560** 

INSULATOR MATERIAL: THERMOPLASTIC POLYESTER, UL 94V-0 CONTACT MATERIAL; COPPER, NICKEL, TIN ALLOY CA-725 CONTACT PLATING: GOLD ON THE MATING AREA, TIN-LEAD ON THE CONTACT TAILS, NICKEL UNDERPLATE

**Contact Code 558** 

## 846/896 SERIES HIGH TEMP CARD EDGE CONNECTOR CONTACT CODE 555,556,558,559,560 DIMENSIONS

.150 [3.81]

YOUR CONNECTION TO QUALITY & SERVICE

**Contact Code 559** 

**EDAC INC** TORONTO, ONTARIO CANADA

THESE DRAWINGS AND SPECIFICATIONS ARE THE PROPERTY OF EDAC INC.,AND SHALL NOT BE REPRODUCED, OR COPIED OR USED AS THE BASIS FOR THE MANUFACTURE OR SALE OF APPARATUS WITHOUT WRITTEN PERMISSION.