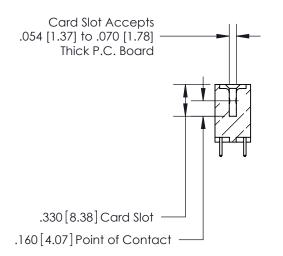

**Contact Code 560** 

INSULATOR MATERIAL: THERMOPLASTIC POLYESTER, UL 94V-0 CONTACT MATERIAL; COPPER, NICKEL, TIN ALLOY CA-725 CONTACT PLATING: GOLD ON THE MATING AREA, TIN-LEAD ON THE CONTACT TAILS, NICKEL UNDERPLATE

**Contact Code 558** 

## 846/896 SERIES HIGH TEMP CARD EDGE CONNECTOR CONTACT CODE 555,556,558,559,560 DIMENSIONS

.150 [3.81]

YOUR CONNECTION TO QUALITY & SERVICE

**Contact Code 559** 

**EDAC INC** TORONTO, ONTARIO CANADA

THESE DRAWINGS AND SPECIFICATIONS ARE THE PROPERTY OF EDAC INC.,AND SHALL NOT BE REPRODUCED, OR COPIED OR USED AS THE BASIS FOR THE MANUFACTURE OR SALE OF APPARATUS WITHOUT WRITTEN PERMISSION.