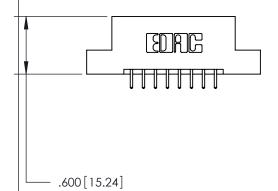

THIS IS A C.A.D. GENERATED DRAWING DO NOT MAKE MANUAL REVISIONS TO MASTER.

846/896 SERIES HIGH TEMP CARD EDGE CONNECTOR PART NUMBER: 846-016-521-202

**EDAC INC** TORONTO, ONTARIO CANADA

THESE DRAWINGS AND SPECIFICATIONS ARE THE PROPERTY OF EDAC INC., AND SHALL NOT BE REPRODUCED, OR COPIED OR USED AS THE BASIS FOR THE MANUFACTURE OR SALE OF APPARATUS WITHOUT WRITTEN PERMISSION.

THIS IS A C.A.D. GENERATED DRAWING DO NOT MAKE MANUAL REVISIONS TO MASTER.

ISSUE NUMBER

.165[4.19]

.375 [9.54]

ORIGINAL

1

.060 [1.52] .125(3.18) to .210(5.33) **Outside Tails** .125(3.18) to .210(5.33) **Outside Tails** 