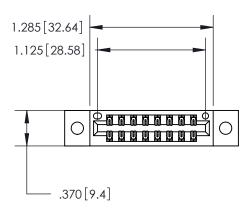

Contact Dimensions: 521-P.C. Tail .025 Sq. (0.64 Sq.) - Tail LG. =.150 (3.81) .125 (3.18) Contact Spacing x .250 (6.35) Row Spacing

- INSULATOR MATERIAL: THERMOPLASTIC POLYESTER, UL 94V-0 CONTACT MATERIAL; COPPER, NICKEL, TIN ALLOY CA-725
- CONTACT PLATING: GOLD ON THE MATING AREA, TIN-LEAD ON THE CONTACT TAILS, NICKEL UNDERPLATE

THIS IS A C.A.D. GENERATED DRAWING DO NOT MAKE MANUAL REVISIONS TO MASTER.

846/896 SERIES HIGH TEMP CARD EDGE CONNECTOR PART NUMBER: 846-016-521-202

**EDAC INC** TORONTO, ONTARIO CANADA

THESE DRAWINGS AND SPECIFICATIONS ARE THE PROPERTY OF EDAC INC., AND SHALL NOT BE REPRODUCED, OR COPIED OR USED AS THE BASIS FOR THE MANUFACTURE OR SALE OF APPARATUS WITHOUT WRITTEN PERMISSION.