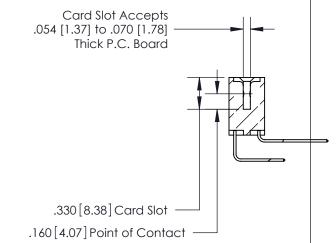

<u>Contact Dimensions:</u>
558-90 Degree Bend (Code 541 Contacts)
See Sheet 2 for Contact Code 555, 556, 558, 559, 560 Dimensions

THIS IS A C.A.D. GENERATED DRAWING DO NOT MAKE MANUAL REVISIONS TO MASTER.

**Contact Code 558** 