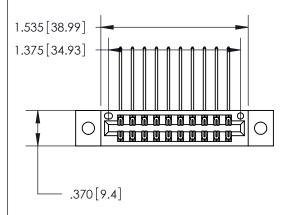

846/896 SERIES HIGH TEMP CARD EDGE CONNECTOR PART NUMBER: 846-020-558-802

YOUR CONNECTION TO QUALITY & SERVICE

**EDAC INC** TORONTO, ONTARIO CANADA

THESE DRAWINGS AND SPECIFICATIONS ARE THE PROPERTY OF EDAC INC., AND SHALL NOT BE REPRODUCED, OR COPIED OR USED AS THE BASIS FOR THE MANUFACTURE OR SALE OF APPARATUS WITHOUT WRITTEN PERMISSION.

- INSULATOR MATERIAL: THERMOPLASTIC POLYESTER, UL 94V-0 CONTACT MATERIAL; COPPER, NICKEL, TIN ALLOY CA-725 CONTACT PLATING: GOLD ON THE MATING AREA, TIN-LEAD
  - ON THE CONTACT TAILS, NICKEL UNDERPLATE