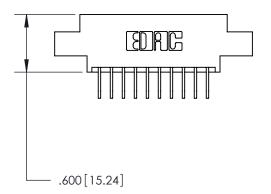

846/896 SERIES HIGH TEMP CARD EDGE CONNECTOR PART NUMBER: 846-020-558-802

YOUR CONNECTION TO QUALITY & SERVICE

**EDAC INC** TORONTO, ONTARIO CANADA

THESE DRAWINGS AND SPECIFICATIONS ARE THE PROPERTY OF EDAC INC., AND SHALL NOT BE REPRODUCED, OR COPIED OR USED AS THE BASIS FOR THE MANUFACTURE OR SALE OF APPARATUS WITHOUT WRITTEN PERMISSION.

- INSULATOR MATERIAL: THERMOPLASTIC POLYESTER, UL 94V-0 CONTACT MATERIAL; COPPER, NICKEL, TIN ALLOY CA-725 CONTACT PLATING: GOLD ON THE MATING AREA, TIN-LEAD
  - ON THE CONTACT TAILS, NICKEL UNDERPLATE