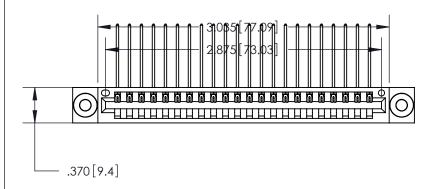

<u>Contact Dimensions:</u>
559-90 Degree Bend (Code 541 Contacts)
See Sheet 2 for Contact Code 555, 556, 558, 559, 560 Dimensions

THIS IS A C.A.D. GENERATED DRAWING DO NOT MAKE MANUAL REVISIONS TO MASTER.

ISSUE NUMBER ORIGINAL

846/896 SERIES HIGH TEMP CARD EDGE CONNECTOR PART NUMBER: 846-022-559-603

**EDAC INC** TORONTO, ONTARIO CANADA YOUR CONNECTION TO QUALITY & SERVICE

THESE DRAWINGS AND SPECIFICATIONS ARE THE PROPERTY OF EDAC INC., AND SHALL NOT BE REPRODUCED, OR COPIED OR USED AS THE BASIS FOR THE MANUFACTURE OR SALE OF APPARATUS WITHOUT WRITTEN PERMISSION.

.054 [1.37] to .070 [1.78] Thick P.C. Board .330 [8.38] Card Slot .160 [4.07] Point of Contact -

Card Slot Accepts

| • | INSULATOR MATERIAL: THERMOPLASTIC POLYESTER, UL 94V-0 |
|---|-------------------------------------------------------|
| • | CONTACT MATERIAL: COPPER, NICKEL, TIN ALLOY CA-725    |