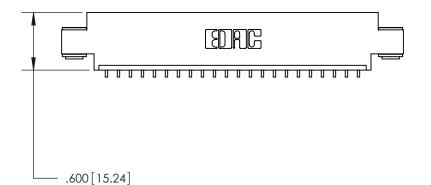

CONTACT PLATING: GOLD ON THE MATING AREA, TIN-LEAD ON THE CONTACT TAILS, NICKEL UNDERPLATE

THIS IS A C.A.D. GENERATED DRAWING DO NOT MAKE MANUAL REVISIONS TO MASTER.

ISSUE NUMBER

.165[4.19]

.375 [9.54]

ORIGINAL