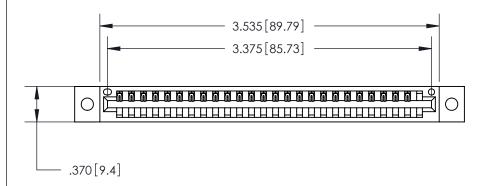

846/896 SERIES HIGH TEMP CARD EDGE CONNECTOR PART NUMBER: 846-026-541-102

YOUR CONNECTION TO QUALITY & SERVICE

**EDAC INC** TORONTO, ONTARIO CANADA

THESE DRAWINGS AND SPECIFICATIONS ARE THE PROPERTY OF EDAC INC.,AND SHALL NOT BE REPRODUCED, OR COPIED OR USED AS THE BASIS FOR THE MANUFACTURE OR SALE OF APPARATUS WITHOUT WRITTEN PERMISSION.

.330 [8.38] Card Slot .160 [4.07] Point of Contact -

Card Slot Accepts .054 [1.37] to .070 [1.78] Thick P.C. Board

THIS IS A C.A.D. GENERATED DRAWING DO NOT MAKE MANUAL REVISIONS TO MASTER.

ISSUE NUMBER

ORIGINAL