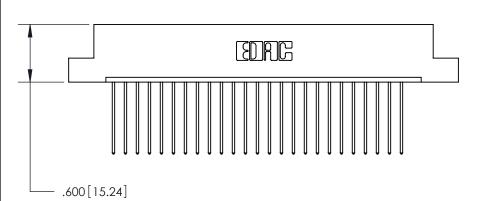

<u>Contact Dimensions:</u> 541-Wire Wrap .025 Sq. (0.64 Sq.) - Tail LG. =.750 (19.05) .125 (3.18) Contact Spacing x .250 (6.35) Row Spacing

THIS IS A C.A.D. GENERATED DRAWING DO NOT MAKE MANUAL REVISIONS TO MASTER.

846/896 SERIES HIGH TEMP CARD EDGE CONNECTOR PART NUMBER: 846-026-541-102

YOUR CONNECTION TO QUALITY & SERVICE

**EDAC INC** TORONTO, ONTARIO CANADA

THESE DRAWINGS AND SPECIFICATIONS ARE THE PROPERTY OF EDAC INC.,AND SHALL NOT BE REPRODUCED, OR COPIED OR USED AS THE BASIS FOR THE MANUFACTURE OR SALE OF APPARATUS WITHOUT WRITTEN PERMISSION.