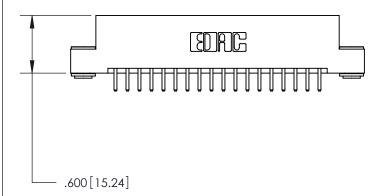

THIS IS A C.A.D. GENERATED DRAWING DO NOT MAKE MANUAL REVISIONS TO MASTER.

ISSUE NUMBER

.165[4.19]

.375 [9.54]

ORIGINAL

1

.060 [1.52] .125(3.18) to .210(5.33) **Outside Tails** .125(3.18) to .210(5.33) **Outside Tails** 