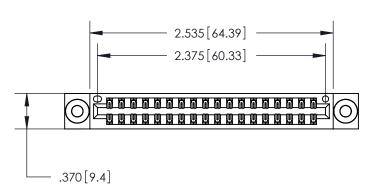

THIS IS A C.A.D. GENERATED DRAWING DO NOT MAKE MANUAL REVISIONS TO MASTER.

| 846/896 SERIES HIGH TEMP | CARD EDGE CONNECTOR |
|--------------------------|---------------------|
| PART NUMBER: 846-036-520 | )-203               |

<u>Contact Dimensions:</u> 520-P.C. Tail .030x.018 (0.76x0.46) - Tail LG. = .175 (4.45) .125 (3.18) Contact Spacing x .250 (6.35) Row Spacing

- INSULATOR MATERIAL: THERMOPLASTIC POLYESTER, UL 94V-0 CONTACT MATERIAL; COPPER, NICKEL, TIN ALLOY CA-725
- CONTACT PLATING: GOLD ON THE MATING AREA, TIN-LEAD ON THE CONTACT TAILS, NICKEL UNDERPLATE