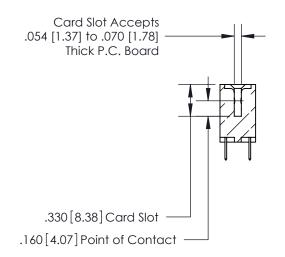

## 846/896 SERIES HIGH TEMP CARD EDGE CONNECTOR CONTACT CODE 555,556,558,559,560 DIMENSIONS

.150 [3.81]

YOUR CONNECTION TO QUALITY & SERVICE

**Contact Code 559** 

**EDAC INC** TORONTO, ONTARIO CANADA

THESE DRAWINGS AND SPECIFICATIONS ARE THE PROPERTY OF EDAC INC.,AND SHALL NOT BE REPRODUCED, OR COPIED OR USED AS THE BASIS FOR THE MANUFACTURE OR SALE OF APPARATUS WITHOUT WRITTEN PERMISSION.

**Contact Code 560** 

INSULATOR MATERIAL: THERMOPLASTIC POLYESTER, UL 94V-0 CONTACT MATERIAL; COPPER, NICKEL, TIN ALLOY CA-725 CONTACT PLATING: GOLD ON THE MATING AREA, TIN-LEAD ON THE CONTACT TAILS, NICKEL UNDERPLATE

**Contact Code 558** 