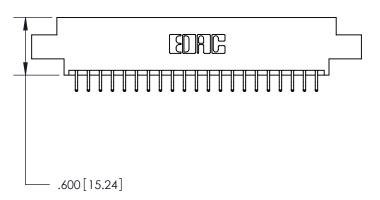

<u>Contact Dimensions:</u> 556-Extender Board Bend (Code 520 Contacts) See Sheet 2 for Contact Code 555, 556, 558, 559, 560 Dimensions

THIS IS A C.A.D. GENERATED DRAWING DO NOT MAKE MANUAL REVISIONS TO MASTER.

Card Slot Accepts .054 [1.37] to .070 [1.78] Thick P.C. Board ISSUE NUMBER ORIGINAL

INSULATOR MATERIAL: THERMOPLASTIC POLYESTER, UL 94V-0 CONTACT MATERIAL; COPPER, NICKEL, TIN ALLOY CA-725

CONTACT PLATING: GOLD ON THE MATING AREA, TIN-LEAD

ON THE CONTACT TAILS, NICKEL UNDERPLATE

846/896 SERIES HIGH TEMP CARD EDGE CONNECTOR PART NUMBER: 846-042-556-802

YOUR CONNECTION TO QUALITY & SERVICE

**EDAC INC** TORONTO, ONTARIO CANADA

THESE DRAWINGS AND SPECIFICATIONS ARE THE PROPERTY OF EDAC INC.,AND SHALL NOT BE REPRODUCED, OR COPIED OR USED AS THE BASIS FOR THE MANUFACTURE OR SALE OF APPARATUS WITHOUT WRITTEN PERMISSION.

| ACAD REFERENCE NO. | 846-ENG-MASTER   |
|--------------------|------------------|
| DRAWN: J.LEE       | DATE: APR. 22/09 |
| CHECKED:           | DATE:            |
| SCALE: 1:1         | SHEET 1 OF 2     |
| DRAWING NUMBER     | ISSUE            |
| 846-ENG-MASTER     | R 1              |