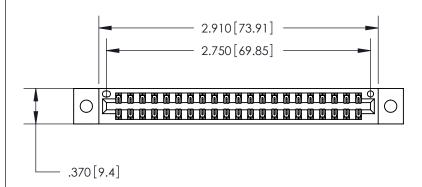

<u>Contact Dimensions:</u> 556-Extender Board Bend (Code 520 Contacts) See Sheet 2 for Contact Code 555, 556, 558, 559, 560 Dimensions

THIS IS A C.A.D. GENERATED DRAWING DO NOT MAKE MANUAL REVISIONS TO MASTER.

Card Slot Accepts .054 [1.37] to .070 [1.78] Thick P.C. Board ISSUE NUMBER ORIGINAL

INSULATOR MATERIAL: THERMOPLASTIC POLYESTER, UL 94V-0 CONTACT MATERIAL; COPPER, NICKEL, TIN ALLOY CA-725

CONTACT PLATING: GOLD ON THE MATING AREA, TIN-LEAD

ON THE CONTACT TAILS, NICKEL UNDERPLATE

846/896 SERIES HIGH TEMP CARD EDGE CONNECTOR PART NUMBER: 846-042-556-802

YOUR CONNECTION TO QUALITY & SERVICE

**EDAC INC** TORONTO, ONTARIO CANADA

THESE DRAWINGS AND SPECIFICATIONS ARE THE PROPERTY OF EDAC INC.,AND SHALL NOT BE REPRODUCED, OR COPIED OR USED AS THE BASIS FOR THE MANUFACTURE OR SALE OF APPARATUS WITHOUT WRITTEN PERMISSION.

| ACAD REFERENCE NO. | 846-ENG-MASTER   |
|--------------------|------------------|
| DRAWN: J.LEE       | DATE: APR. 22/09 |
| CHECKED:           | DATE:            |
| SCALE: 1:1         | SHEET 1 OF 2     |
| DRAWING NUMBER     | ISSUE            |
| 846-ENG-MASTER     | R 1              |