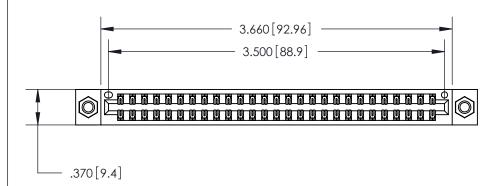

Contact Dimensions: 522-P.C. Tail .025 Sq. (0.64 Sq.) - Tail LG. =.440 (11.18) .125 (3.18) Contact Spacing x .250 (6.35) Row Spacing

THIS IS A C.A.D. GENERATED DRAWING DO NOT MAKE MANUAL REVISIONS TO MASTER.

ISSUE NUMBER

ORIGINAL

1

EDRG .600 [15.24]

> 846/896 SERIES HIGH TEMP CARD EDGE CONNECTOR PART NUMBER: 846-054-522-207

YOUR CONNECTION TO QUALITY & SERVICE

**EDAC INC** TORONTO, ONTARIO CANADA

THESE DRAWINGS AND SPECIFICATIONS ARE THE PROPERTY OF EDAC INC., AND SHALL NOT BE REPRODUCED, OR COPIED OR USED AS THE BASIS FOR THE MANUFACTURE OR SALE OF APPARATUS WITHOUT WRITTEN PERMISSION.

Card Slot Accepts .054 [1.37] to .070 [1.78] Thick P.C. Board .330[8.38] Card Slot -.160 [4.07] Point of Contact -

| INSULATOR MATERIAL: THERMOPLASTIC POLYESTER, UL 94V-0 |
|-------------------------------------------------------|
| CONTACT MATERIAL: COPPER, NICKEL, TIN ALLOY CA-725    |

CONTACT PLATING: GOLD ON THE MATING AREA, TIN-LEAD ON THE CONTACT TAILS, NICKEL UNDERPLATE

THIS IS A C.A.D. GENERATED DRAWING DO NOT MAKE MANUAL REVISIONS TO MASTER.

ISSUE NUMBER

.165[4.19]

ORIGINAL

1

.060 [1.52] .150 [3.81] .125(3.18) to .210(5.33)