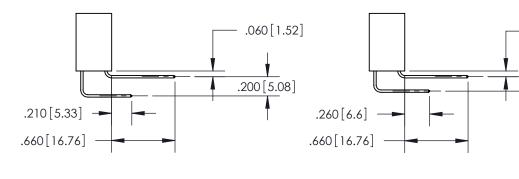

.375 [9.54] .125(3.18) to .210(5.33)

**Contact Code 558** 

**Contact Code 559** 

**Contact Code 560** 

INSULATOR MATERIAL: THERMOPLASTIC POLYESTER, UL 94V-0 CONTACT MATERIAL; COPPER, NICKEL, TIN ALLOY CA-725 CONTACT PLATING: GOLD ON THE MATING AREA, TIN-LEAD ON THE CONTACT TAILS, NICKEL UNDERPLATE

## 846/896 SERIES HIGH TEMP CARD EDGE CONNECTOR CONTACT CODE 555,556,558,559,560 DIMENSIONS

YOUR CONNECTION TO QUALITY & SERVICE

**EDAC INC** TORONTO, ONTARIO CANADA

THESE DRAWINGS AND SPECIFICATIONS ARE THE PROPERTY OF EDAC INC.,AND SHALL NOT BE REPRODUCED, OR COPIED OR USED AS THE BASIS FOR THE MANUFACTURE OR SALE OF APPARATUS WITHOUT WRITTEN PERMISSION.

**Outside Tails** 

**Outside Tails** 

|  | ACAD REFERENCE NO. |       | 846-ENG-MASTER   |        |
|--|--------------------|-------|------------------|--------|
|  | DRAWN:             | J.LEE | DATE: APR. 22/09 |        |
|  | CHECKED:           |       | DATE:            |        |
|  | SCALE:             | 1:1   | SHEET            | 2 OF 2 |
|  | DRAWING NUMBER     |       | ISSUE            |        |