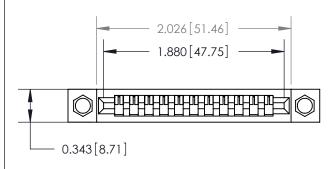

## **Mounting Option**

.156 (3.96) Dia. Mounting Holes

## **Contact Detail**

Wire Hole .087x.013(2.21x0.33) - Tail LG=.282(7.16) .156 [3.96] Contact Spacing x .200 [5.08] Row Spacing





**See Accompanying Page for:** 

**Contact Bend Details** 



**SECTION A-A** 

.175 [4.45] Point of Contact (Measured from bottom of Card Slot) Card Slot Accepts .054 [1.37] to .070 [1.78] Thick P.C. Board

| 807/857 Series High Temp Card Edge Connector |
|----------------------------------------------|
| Part Number: 857-011-505-104                 |

YOUR CONNECTION TO QUALITY & SERVICE

| ACAD REFERENCE NO | . 807 ENG MASTER |
|-------------------|------------------|
| DRAWN: J.LEE      | DATE: AUG. 11/09 |
| CHECKED:          | DATE:            |
| SCALE: NTS        | SHEET 1 OF 2     |
| DRAWING NUMBER    | ISSUE            |

807 Assembly