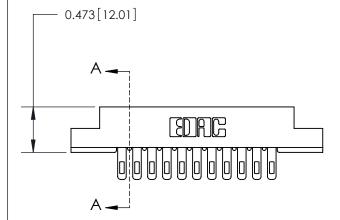

## **Contact Detail**

Wire Hole .087x.013(2.21x0.33) - Tail LG=.282(7.16) .156 [3.96] Contact Spacing x .200 [5.08] Row Spacing

**See Accompanying Page for:** 

**Contact Bend Details** 

**SECTION A-A** 

.175 [4.45] Point of Contact (Measured from bottom of Card Slot) Card Slot Accepts .054 [1.37] to .070 [1.78] Thick P.C. Board