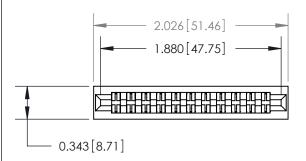

## **Contact Detail**

PC Tail .046x.013(1.17x0.33) - Tail LG=.213(5.41) .156 [3.96] Contact Spacing x .200 [5.08] Row Spacing

**See Accompanying Page for:** 

**Contact Bend Details** 

**SECTION A-A** 

.095 [2.41] Point of Contact (Measured from bottom of Card Slot) Card Slot Accepts .054 [1.37]