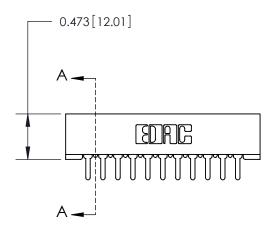

## **Contact Detail**

PC Tail .046x.013(1.17x0.33) - Tail LG=.213(5.41) .156 [3.96] Contact Spacing x .200 [5.08] Row Spacing

**See Accompanying Page for:** 

**Contact Bend Details** 

**SECTION A-A** 

.095 [2.41] Point of Contact (Measured from bottom of Card Slot) Card Slot Accepts .054 [1.37]