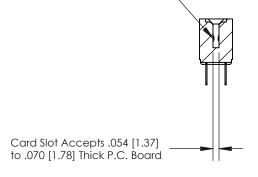

## **Contact Detail**

PC Tail .046x.013(1.17x0.33) - Tail LG=.213(5.41)

.156 [3.96] Contact Spacing x .200 [5.08] Row Spacing

**SECTION A-A** 

.095 [2.41] Point of Contact (Measured from bottom of Card Slot)