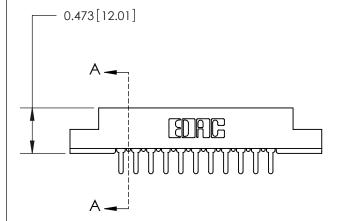

## **Contact Detail**

PC Tail .046x.013(1.17x0.33) - Tail LG=.213(5.41)

.156 [3.96] Contact Spacing x .200 [5.08] Row Spacing

**SECTION A-A** 

.095 [2.41] Point of Contact (Measured from bottom of Card Slot)