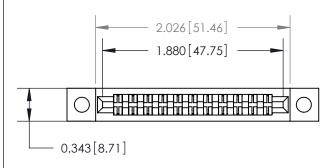

**Mounting Option** 

.128 (3.25) Dia. Mounting Holes

## **Contact Detail**

PC Tail .046x.013(1.17x0.33) - Tail LG=.213(5.41)

.156 [3.96] Contact Spacing x .200 [5.08] Row Spacing





**SECTION A-A** 

.095 [2.41] Point of Contact (Measured from bottom of Card Slot)



**See Accompanying Page for:** 

**Contact Bend Details** 

807/857 Series High Temp Card Edge Connector Part Number: 857-022-420-202

YOUR CONNECTION TO QUALITY & SERVICE

| ACAD REFERENCE NO. 807 ENG MASTER |                  |
|-----------------------------------|------------------|
| DRAWN: J.LEE                      | DATE: AUG. 11/09 |
| CHECKED:                          | DATE:            |
| SCALE: NTS                        | SHEET 1 OF 2     |
| DRAWING NUMBER                    | ISSUE            |

807 Assembly