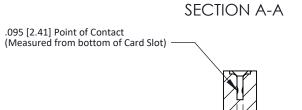

## **Contact Detail**

Wire Wrap .046x.013(1.17x0.33) - Tail LG=.708(17.98) .156 [3.96] Contact Spacing x .200 [5.08] Row Spacing

**See Accompanying Page for:** 

**Contact Bend Details** 

Card Slot Accepts .054 [1.37] to .070 [1.78] Thick P.C. Board ACAD REFERENCE NO. 807 ENG MASTER