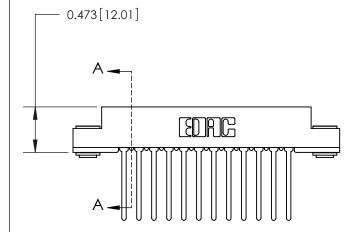

## **Mounting Option**

.116 (2.95) I.D. Floating Eyelets

## **Contact Detail**

Wire Wrap .046x.013(1.17x0.33) - Tail LG=.708(17.98) .156 [3.96] Contact Spacing x .200 [5.08] Row Spacing





**See Accompanying Page for:** 

**Contact Bend Details** 





Card Slot Accepts .054 [1.37] to .070 [1.78] Thick P.C. Board ACAD REFERENCE NO. 807 ENG MASTER

| 807/857 Series High Temp Card Edge Connector |
|----------------------------------------------|
| Part Number: 857-024-440-203                 |

YOUR CONNECTION TO QUALITY & SERVICE

| DRAWN: J.LEE   | DATE: AUG. 11/09 |
|----------------|------------------|
| CHECKED:       | DATE:            |
| SCALE: NTS     | SHEET 1 OF 2     |
| DRAWING NUMBER | ISSUE            |
|                |                  |

807 Assembly