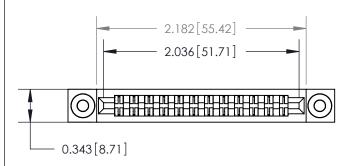

## **Contact Detail**

Wire Wrap .046x.013(1.17x0.33) - Tail LG=.708(17.98) .156 [3.96] Contact Spacing x .200 [5.08] Row Spacing

**See Accompanying Page for:** 

**Contact Bend Details** 

Card Slot Accepts .054 [1.37] to .070 [1.78] Thick P.C. Board ACAD REFERENCE NO. 807 ENG MASTER