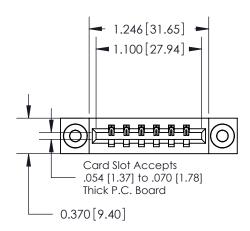

ISSUE NUMBER ORIGINAL 1

0.330[8.38] Card Slot .160 [4.06] Point of Contact-

837/887 Series High Temp Card Edge Connector Part Number: 887-006-541-103

YOUR CONNECTION TO QUALITY & SERVICE

**EDAC INC** TORONTO, ONTARIO CANADA