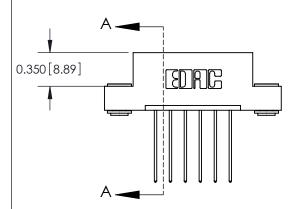

**SECTION A-A** 

ISSUE NUMBER

ORIGINAL

1

|  | 837/887 Series High Temp Card Edge Connector<br>Contact Bend Detail   |                                                                                                                                                                                                  | ACAD REFERENCE | NO. 837 EN | 837 ENG MASTER   |  |
|--|-----------------------------------------------------------------------|--------------------------------------------------------------------------------------------------------------------------------------------------------------------------------------------------|----------------|------------|------------------|--|
|  |                                                                       |                                                                                                                                                                                                  | DRAWN: J.LEE   | DATE: OC   | DATE: OCT. 06/09 |  |
|  |                                                                       |                                                                                                                                                                                                  | CHECKED:       | DATE:      | DATE:            |  |
|  | EDAC INC TORONTO, ONTARIO CANADA YOUR CONNECTION TO QUALITY & SERVICE | THESE DRAWINGS AND SPECIFICATIONS ARE THE PROPERTY OF EDAC INC.,AND SHALL NOT BE REPRODUCED, OR COPIED OR USED AS THE BASIS FOR THE MANUFACTURE OR SALE OF APPARATUS WITHOUT WRITTEN PERMISSION. | SCALE: NTS     | SHEET      | 2 <b>OF</b> 2    |  |
|  |                                                                       |                                                                                                                                                                                                  | DRAWING NUMBER |            | ISSUE            |  |
|  |                                                                       |                                                                                                                                                                                                  | 837 Assembly   |            | 1                |  |