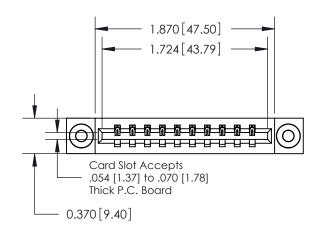

**Mounting Option** 

03-.116 (2.95) I.D. Floating Eyelets

ISSUE NUMBER ORIGINAL

|                              | 0.330 [8.38]<br>Card Slot |
|------------------------------|---------------------------|
| .160 [4.06] Point of Contact |                           |
|                              |                           |
|                              |                           |
|                              | SECTION A-A               |