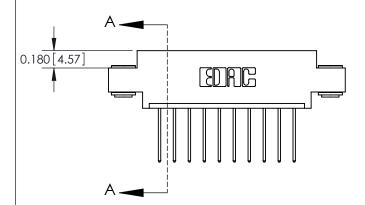

## **Contact Detail**

540-Wire Wrap .025 Sq.(0.64 Sq.) - Tail LG=.560(14.22) .156 [3.96] Contact Spacing x .200 [5.08] Row Spacing

**See Accompanying Pages for: Contact Bend Details** 

THIS IS A C.A.D. GENERATED DRAWING DO NOT MAKE MANUAL REVISIONS TO MASTER.