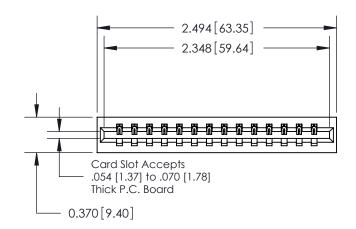

ISSUE NUMBER ORIGINAL

0.330[8.38] Card Slot .160 [4.06] Point of Contact **SECTION A-A** 

837/887 Series High Temp Card Edge Connector Part Number: 887-014-520-101

YOUR CONNECTION TO QUALITY & SERVICE

**EDAC INC** TORONTO, ONTARIO CANADA