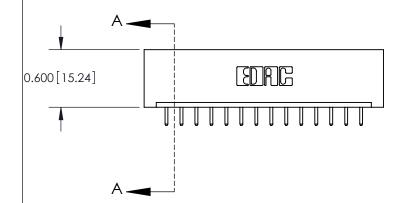

ISSUE NUMBER ORIGINAL

0.330[8.38] Card Slot .160 [4.06] Point of Contact **SECTION A-A** 

837/887 Series High Temp Card Edge Connector Part Number: 887-014-520-101

YOUR CONNECTION TO QUALITY & SERVICE

**EDAC INC** TORONTO, ONTARIO CANADA