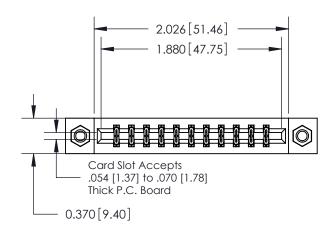

## **Contact Detail**

540-Wire Wrap .025 Sq.(0.64 Sq.) - Tail LG=.560(14.22) .156 [3.96] Contact Spacing x .200 [5.08] Row Spacing

**See Accompanying Pages for: Contact Bend Details** 

DO NOT MAKE MANUAL REVISIONS TO MASTER.

THIS IS A C.A.D. GENERATED DRAWING

ISSUE NUMBER ORIGINAL

837/887 Series High Temp Card Edge Connector Part Number: 887-022-540-207

YOUR CONNECTION TO QUALITY & SERVICE

**EDAC INC** TORONTO, ONTARIO CANADA