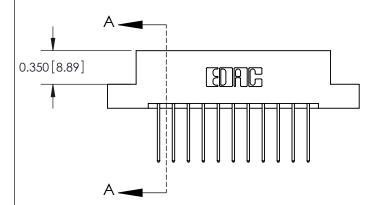

THIS IS A C.A.D. GENERATED DRAWING

ISSUE NUMBER ORIGINAL

837/887 Series High Temp Card Edge Connector Part Number: 887-022-540-207

YOUR CONNECTION TO QUALITY & SERVICE

**EDAC INC** TORONTO, ONTARIO CANADA