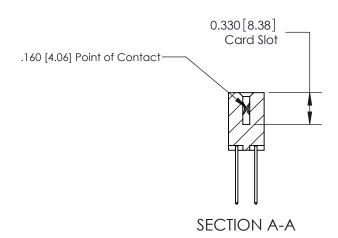

## **Contact Detail**

540-Wire Wrap .025 Sq.(0.64 Sq.) - Tail LG=.560(14.22) .156 [3.96] Contact Spacing x .200 [5.08] Row Spacing

**See Accompanying Pages for: Contact Bend Details** 

DO NOT MAKE MANUAL REVISIONS TO MASTER.

ISSUE NUMBER

ORIGINAL

1

|                     | 837/887 Series High Temp Card Edge Connector |                                                                                                                                                              | ACAD REFERENCE | NO. 837 EN       | 837 ENG MASTER |  |
|---------------------|----------------------------------------------|--------------------------------------------------------------------------------------------------------------------------------------------------------------|----------------|------------------|----------------|--|
| Contact Bend Detail |                                              | DRAWN: J.LEE                                                                                                                                                 | DATE: OC       | DATE: OCT. 06/09 |                |  |
|                     |                                              |                                                                                                                                                              | CHECKED:       | DATE:            | DATE:          |  |
|                     | EDAC INC                                     | TORONTO, ONTARIO CANADA  ARE THE PROPERTY OF EDAC INC., AND SHALL NOT BE REPRODUCED, OR COPIED OR USED AS THE BASIS FOR THE MANUFACTURE OR SALE OF APPARATUS | SCALE: NTS     | SHEET            | 2 <b>OF</b> 2  |  |
|                     | TORONTO, ONTARIO                             |                                                                                                                                                              | DRAWING NUMBER |                  | ISSUE          |  |
| ,                   | YOUR CONNECTION TO QUALITY & SERVICE         |                                                                                                                                                              | 837 Assembly   |                  | 1              |  |