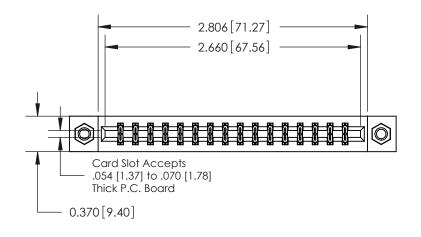

ORIGINAL

**See Accompanying Pages for:** 

**Contact Bend Details** 

837/887 Series High Temp Card Edge Connector Part Number: 887-032-556-807

**EDAC INC** TORONTO, ONTARIO CANADA

THESE DRAWINGS AND SPECIFICATIONS ARE THE PROPERTY OF EDAC INC.,AND SHALL NOT BE REPRODUCED, OR COPIED OR USED AS THE BASIS FOR THE MANUFACTURE OR SALE OF APPARATUS WITHOUT WRITTEN PERMISSION.