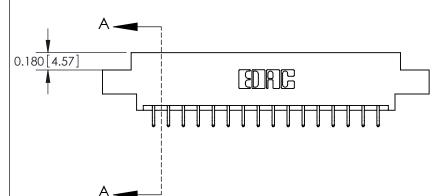

ORIGINAL

**See Accompanying Pages for:** 

**Contact Bend Details** 

837/887 Series High Temp Card Edge Connector Part Number: 887-032-556-807

**EDAC INC** TORONTO, ONTARIO CANADA

THESE DRAWINGS AND SPECIFICATIONS ARE THE PROPERTY OF EDAC INC.,AND SHALL NOT BE REPRODUCED, OR COPIED OR USED AS THE BASIS FOR THE MANUFACTURE OR SALE OF APPARATUS WITHOUT WRITTEN PERMISSION.