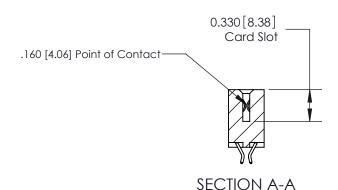

## **Contact Detail**

556-Extender Board Bend (Code 520 Contacts)

.156 [3.96] Contact Spacing x .200 [5.08] Row Spacing

THIS IS A C.A.D. GENERATED DRAWING DO NOT MAKE MANUAL REVISIONS TO MASTER.

ISSUE NUMBER