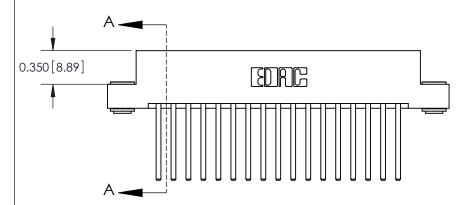

## **Contact Detail**

544-Wire Wrap .050x.025(1.27x0.64) - Tail LG=.750(19.05)

.156 [3.96] Contact Spacing x .200 [5.08] Row Spacing

THIS IS A C.A.D. GENERATED DRAWING DO NOT MAKE MANUAL REVISIONS TO MASTER.

ISSUE NUMBER

ORIGINAL

**See Accompanying Pages for: Contact Bend Details** 

YOUR CONNECTION TO QUALITY & SERVICE

**EDAC INC** TORONTO, ONTARIO CANADA

Part Number: 887-034-544-203

837/887 Series High Temp Card Edge Connector