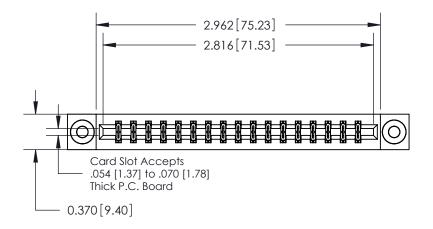

**Mounting Option** 

03-.116 (2.95) I.D. Floating Eyelets

## **Contact Detail**

544-Wire Wrap .050x.025(1.27x0.64) - Tail LG=.750(19.05)

.156 [3.96] Contact Spacing x .200 [5.08] Row Spacing

THIS IS A C.A.D. GENERATED DRAWING DO NOT MAKE MANUAL REVISIONS TO MASTER.