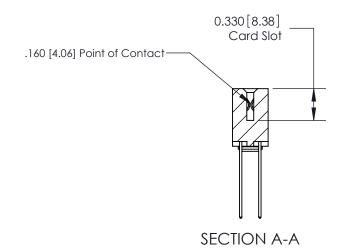

ISSUE NUMBER

ORIGINAL

1

|                     | 837/887 Series High Temp Card Edge Connector |                                                                                                                                                           | ACAD REFERENCE | NO. 837 EN       | 837 ENG MASTER |  |
|---------------------|----------------------------------------------|-----------------------------------------------------------------------------------------------------------------------------------------------------------|----------------|------------------|----------------|--|
| Contact Bend Detail |                                              | DRAWN: J.LEE                                                                                                                                              | DATE: OC       | DATE: OCT. 06/09 |                |  |
| Confact Bend Defail |                                              | CHECKED:                                                                                                                                                  | DATE:          | DATE:            |                |  |
|                     | EDAC INC                                     | RONTO, ONTARIO  CANADA  ARE THE PROPERTY OF EDAC INC.,AND SHALL NOT BE REPRODUCED,OR COPIED OR USED AS THE BASIS FOR THE MANUFACTURE OR SALE OF APPARATUS | SCALE: NTS     | SHEET            | 2 <b>OF</b> 2  |  |
|                     | TORONTO, ONTARIO                             |                                                                                                                                                           | DRAWING NUMBER |                  | ISSUE          |  |
|                     | YOUR CONNECTION TO QUALITY & SERVICE         |                                                                                                                                                           | 837 Assembly   |                  | 1              |  |