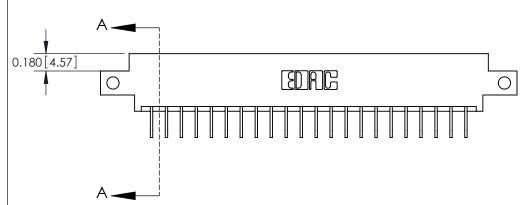

**Mounting Option** 

12-.128 (3.25) Dia. Side Mounting Holes

## **Contact Detail**

558-90 Degree Bend (Code 541 Contacts)

.156 [3.96] Contact Spacing x .200 [5.08] Row Spacing

THIS IS A C.A.D. GENERATED DRAWING DO NOT MAKE MANUAL REVISIONS TO MASTER.



ISSUE NUMBER

ORIGINAL







**See Accompanying Pages for:** 

**Contact Bend Details** 

837/887 Series High Temp Card Edge Connector Part Number: 887-044-558-812

|                    | EDAC INC            |
|--------------------|---------------------|
|                    | TORONTO, ONTARIO    |
|                    | CANADA              |
| YOUR CONNECTION TO | O QUALITY & SERVICE |

**EDAC INC** TORONTO, ONTARIO CANADA

THESE DRAWINGS AND SPECIFICATIONS ARE THE PROPERTY OF EDAC INC.,AND SHALL NOT BE REPRODUCED, OR COPIED OR USED AS THE BASIS FOR THE MANUFACTURE OR SALE OF APPARATUS WITHOUT WRITTEN PERMISSION.

| ACAD REFERENCE NO. | 837 ENG MASTER   |  |  |
|--------------------|------------------|--|--|
| DRAWN: J.LEE       | DATE: OCT. 06/09 |  |  |
| CHECKED:           | DATE:            |  |  |
| SCALE: N