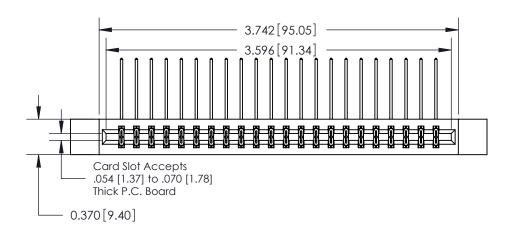

**See Accompanying Pages for:** 

**Contact Bend Details** 

837/887 Series High Temp Card Edge Connector Part Number: 887-044-558-812

|                    | EDAC INC            |
|--------------------|---------------------|
|                    | TORONTO, ONTARIO    |
|                    | CANADA              |
| YOUR CONNECTION TO | O QUALITY & SERVICE |