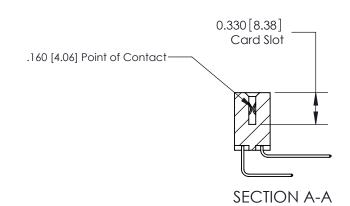

## **Contact Detail**

558-90 Degree Bend (Code 541 Contacts)

.156 [3.96] Contact Spacing x .200 [5.08] Row Spacing

THIS IS A C.A.D. GENERATED DRAWING DO NOT MAKE MANUAL REVISIONS TO MASTER.

ISSUE NUMBER

ORIGINAL