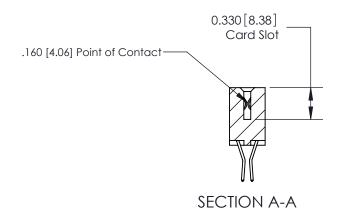

## **Contact Detail**

560-Extender Board Bend (Code 523 Contacts)

.156 [3.96] Contact Spacing x .200 [5.08] Row Spacing

THIS IS A C.A.D. GENERATED DRAWING DO NOT MAKE MANUAL REVISIONS TO MASTER.

ISSUE NUMBER