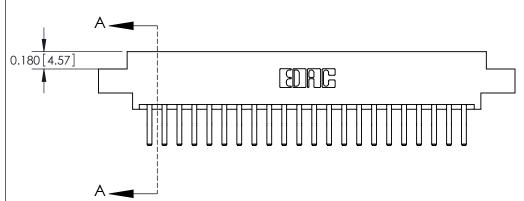

## **Contact Detail**

560-Extender Board Bend (Code 523 Contacts)

.156 [3.96] Contact Spacing x .200 [5.08] Row Spacing

THIS IS A C.A.D. GENERATED DRAWING DO NOT MAKE MANUAL REVISIONS TO MASTER.

ISSUE NUMBER