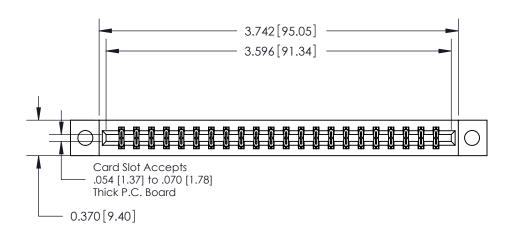

**Mounting Option** 

04-.156 (3.96) Dia. Mounting Holes

## **Contact Detail**

560-Extender Board Bend (Code 523 Contacts)

.156 [3.96] Contact Spacing x .200 [5.08] Row Spacing

THIS IS A C.A.D. GENERATED DRAWING DO NOT MAKE MANUAL REVISIONS TO MASTER.



ISSUE NUMBER

ORIGINAL







**See Accompanying Pages for:** 

**Contact Bend Details** 

837/887 Series High Temp Card Edge Connector Part Number: 887-044-560-804



**EDAC INC** TORONTO, ONTARIO CANADA

THESE DRAWINGS AND SPECIFICATIONS ARE THE PROPERTY OF EDAC INC.,AND SHALL NOT BE REPRODUCED, OR COPIED OR USED AS THE BASIS FOR THE MANUFACTURE OR SALE OF APPARATUS WITHOUT WRITTEN PERMISSION.

| ACAD REFERENCE NO. | 837 ENG MASTER   |  |  |
|--------------------|------------------|--|--|
| DRAWN: J.LEE       | DATE: OCT. 06/09 |  |  |
| CHECKED:           | DATE:            |  |  |
| SCALE: NTS         | SHEET 1 OF 2     |  |  |
| DRAWING NUMBER     | ISSUE            |  |  |
| 837 Assembly       | 1                |  |  |



ISSUE NUMBER

ORIGINAL

1



|                     | 837/887 Series High Temp Card Ed