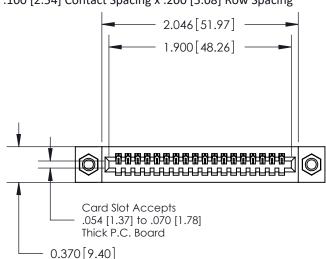

## **Contact Detail**

544-Wire Wrap .050x.025(1.27x0.64) - Tail LG=.760(19.30) .100 [2.54] Contact Spacing x .200 [5.08] Row Spacing

**See Accompanying Pages for:** 

- Contact Bend Details
- Mounting Options