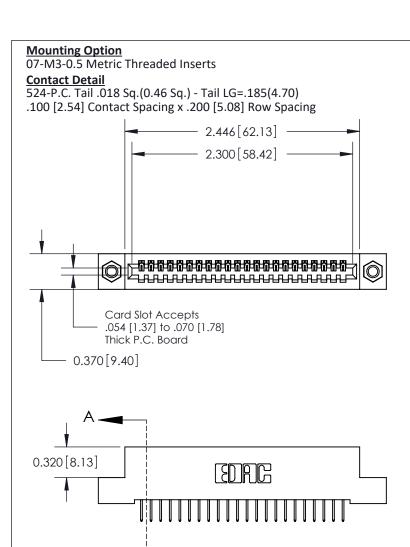

.240 [6.10] Point of Contact-

## **SECTION A-A**

## **See Accompanying Pages for:**

- **Contact Bend Details**
- **Mounting Options**

842/892 Series High Temp Card Edge Connector Part Number: 892-022-524-107

| ACAD REFERENCE NO | . 842 ENG MASTER |  |  |  |
|-------------------|------------------|--|--|--|
| DRAWN: J.LEE      | DATE: OCT. 06/09 |  |  |  |
| CHECKED:          | DATE:            |  |  |  |
| SCALE: NTS        | SHEET 1 OF 3     |  |  |  |
| DRAWING NUMBER    | ISSUE            |  |  |  |