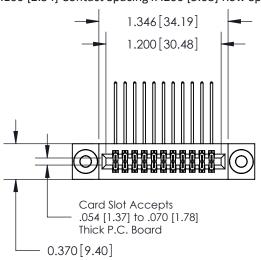

842/892 Series High Temp Card Edge Connector Part Number: 892-022-558-203

YOUR CONNECTION TO QUALITY & SERVICE

| ACAD REFERENCE NO | 842 ENG MASTER   |
|-------------------|------------------|
| DRAWN: J.LEE      | DATE: OCT. 06/09 |
| CHECKED:          | DATE:            |
| SCALE: NTS        | SHEET 1 OF 3     |
| DRAWING NUMBER    | ISSUE            |