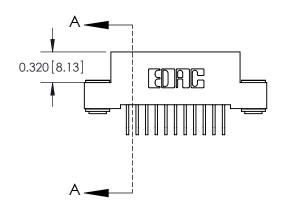

842 Assembly

SECTION A-A

THIS IS A C.A.D. GENERATED DRAWING DO NOT MAKE MANUAL REVISIONS TO MASTER

ORIGINAL (1)

| 842/892 Series High Temp Card Edge Connector |                                                                 |              | ACAD REFERENCE NO. 842 ENG MASTER |          |          |  |
|----------------------------------------------|-----------------------------------------------------------------|--------------|-----------------------------------|----------|----------|--|
| Contact Bend Detail                          |                                                                 | DRAWN:       | J.LEE                             | DATE: OC | T. 06/09 |  |
|                                              |                                                                 | CHECKE       | ):                                | DATE:    |          |  |
| EDAC INC                                     | ARE THE BROBERTY OF FRACTING AND                                |              | NTS                               | SHEET :  | 2 OF 3   |  |
| TORONTO, ONTARIO                             | SHALL NOT BE REPRODUCED, OR COPIED OR USED AS THE BASIS FOR THE | DRAWING      | NUMBER                            |          | ISSUE    |  |
| YOUR CONNECTION TO QUALITY & SERVICE         | MANUFACTURE OR SALE OF APPARATUS WITHOUT WRITTEN PERMISSION.    | 842 Assembly |                                   | 1        |          |  |