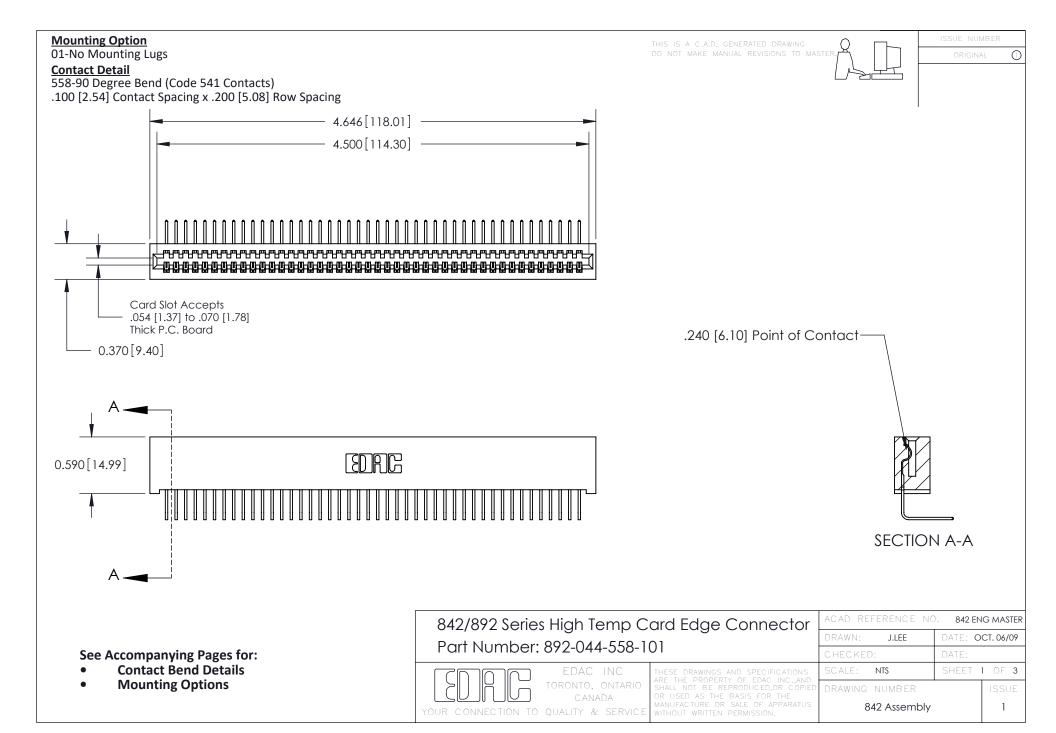

THIS IS A C.A.D. GENERATED DRAWING DO NOT MAKE MANUAL REVISIONS TO MASTER

ORIGINAL (1)



| 842/892 Series High Temp Card Edge Connector<br>Contact Bend Detail |                                                                                                 | ACAD REFERENCE NO. 842 ENG MASTER |             |                  |        |
|---------------------------------------------------------------------|-------------------------------------------------------------------------------------------------|-----------------------------------|-------------|------------------|--------|
|                                                                     |                                                                                                 | DRAWN:                            | J.LEE