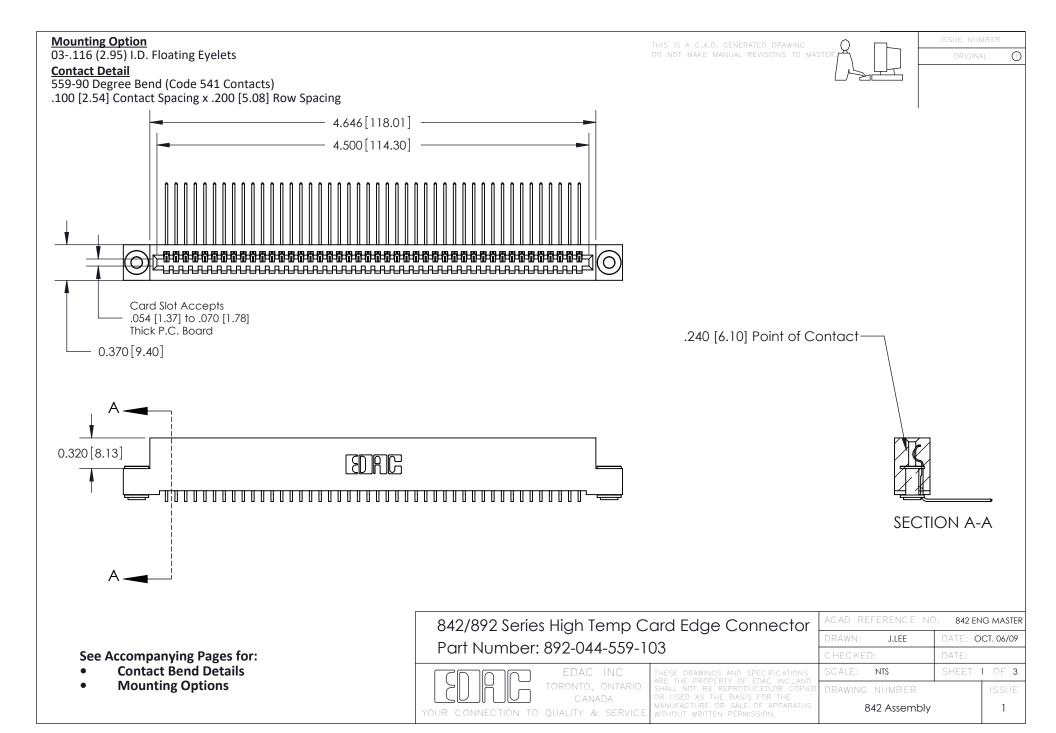

THIS IS A C.A.D. GENERATED DRAWING DO NOT MAKE MANUAL REVISIONS TO MASTER

ORIGINAL (1)



| 842/892 Series High Temp Card Edge Connector<br>Contact Bend Detail |                                                                                                 | ACAD REFERENCE NO. 842 ENG MASTER |             |                  |        |
|---------------------------------------------------------------------|-------------------------------------------------------------------------------------------------|-----------------------------------|-------------|------------------|--------|
|                                                                     |                                                                                                 | DRAWN:                            | J.LEE