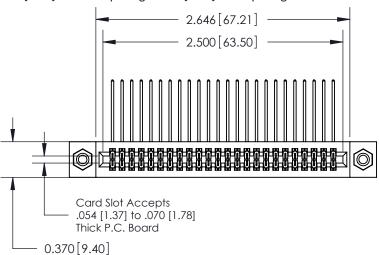

08-#4-40 Unified Threaded Inserts

559-90 Degree Bend (Code 541 Contacts)

.100 [2.54] Contact Spacing x .200 [5.08] Row Spacing

.240 [6.10] Point of Contact-

842/892 Series High Temp Card Edge Connector

Part Number: 892-048-559-208