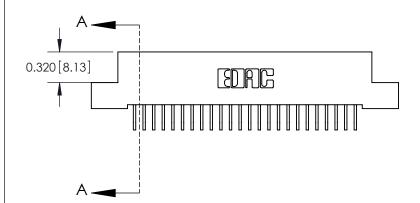

THIS IS A C.A.D. GENERATED DRAWING DO NOT MAKE MANUAL REVISIONS TO MASTER

ISSUE NUMBER

ORIGINAL

1

| 842/892 Series High Temp Card Edge Co<br>Mounting Options  | DRAWN: J.LEE DATE: OCT. 06/09  CHECKED: DATE: |
|------------------------------------------------------------|-----------------------------------------------|
| EDAC INC THESE DRAWINGS AND S ARE THE PROPERTY OF          |                                               |
|                                                            | DUCED,OR COPIED DRAWING NUMBER ISSUE          |
| YOUR CONNECTION TO QUALITY & SERVICE WITHOUT WRITTEN PERMI |                                               |