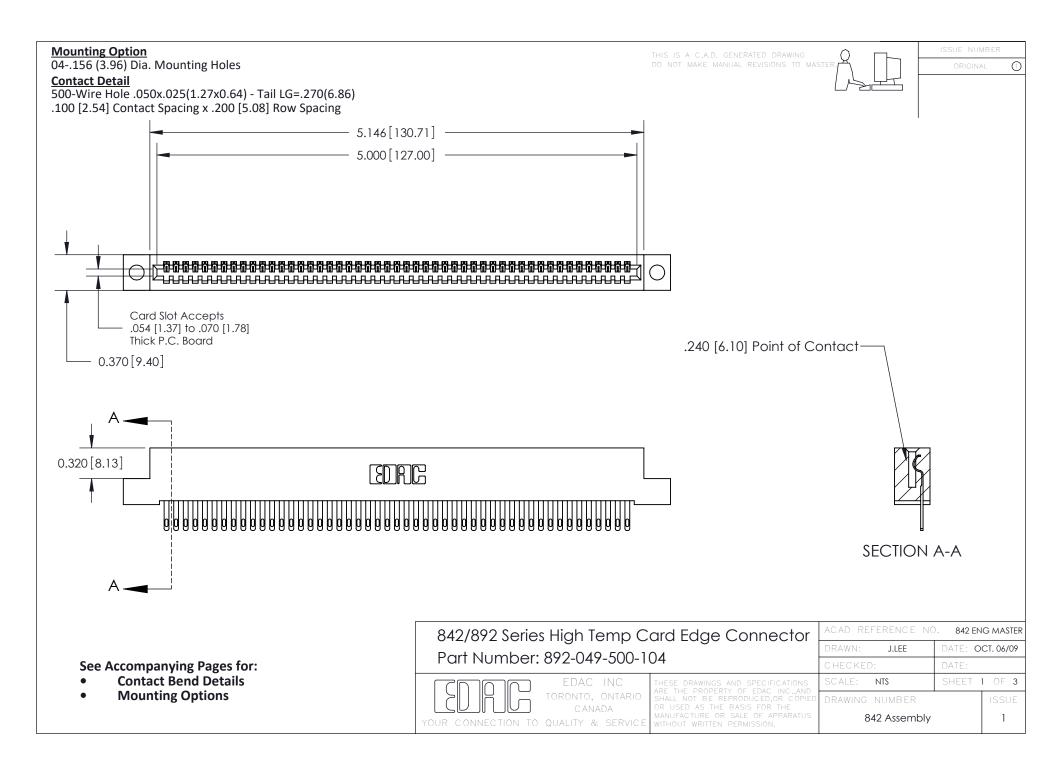

THIS IS A C.A.D. GENERATED DRAWING DO NOT MAKE MANUAL REVISIONS TO MASTER

ORIGINAL (1)



| 842/892 Series High Temp Card Edge Connector<br>Contact Bend Detail |                                                                                                                                                                                                | ACAD REFERENCE NO. 842 ENG MASTER |              |                  |        |  |
|---------------------------------------------------------------------|------------------------------------------------------------------------------------------------------------------------------------------------------------------------------------------------|-----------------------------------|--------------|------------------|--------|--|
|