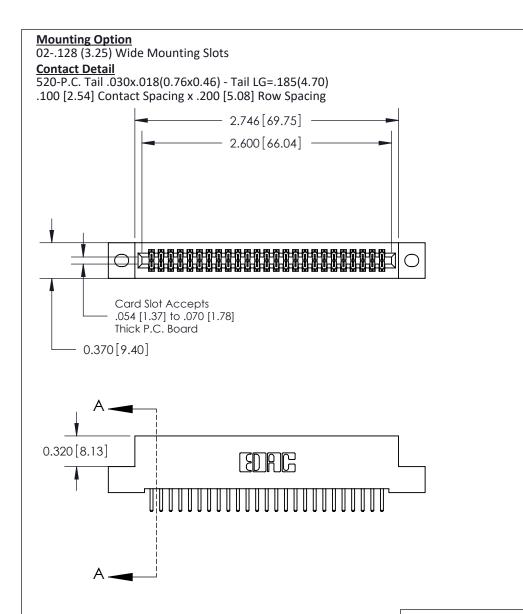

## **See Accompanying Pages for:**

- **Contact Bend Details**
- **Mounting Options**

THIS IS A C.A.D. GENERATED DRAWING DO NOT MAKE MANUAL REVISIONS TO MASTER

ORIGINAL (1)

| 842/892 Series High Temp Card Edge Connector<br>Contact Bend Detail           |                                                                 | ACAD REFERENCE NO. 842 ENG MASTER |             |                  |       |
|-------------------------------------------------------------------------------|-----------------------------------------------------------------|-----------------------------------|-------------|------------------|-------|
|                                                                               |                                                                 | DRAWN:                            | J.LEE       | DATE: OCT. 06/09 |       |
|                                                                               |                                                                 | CHECKED:                          |             | DATE:            |       |
| EDAC INC THESE DRAWINGS AND SPECIFICATIONS ARE THE PROPERTY OF EDAC INC., AND | SCALE:                                                          | NTS                               | SHEET :     | 2 OF 3           |       |
| TORONTO, ONTARIO                                                              | SHALL NOT BE REPRODUCED, OR COPIED OR USED AS THE BASIS FOR THE | DRAWING                           | NUMBER      |                  | ISSUE |
| YOUR CONNECTION TO QUALITY & SERVICE                                          | MANUFACTURE OR SALE OF APPARATUS WITHOUT WRITTEN PERMISSION.    | 8                                 | 42 Assembly |                  | 1     |