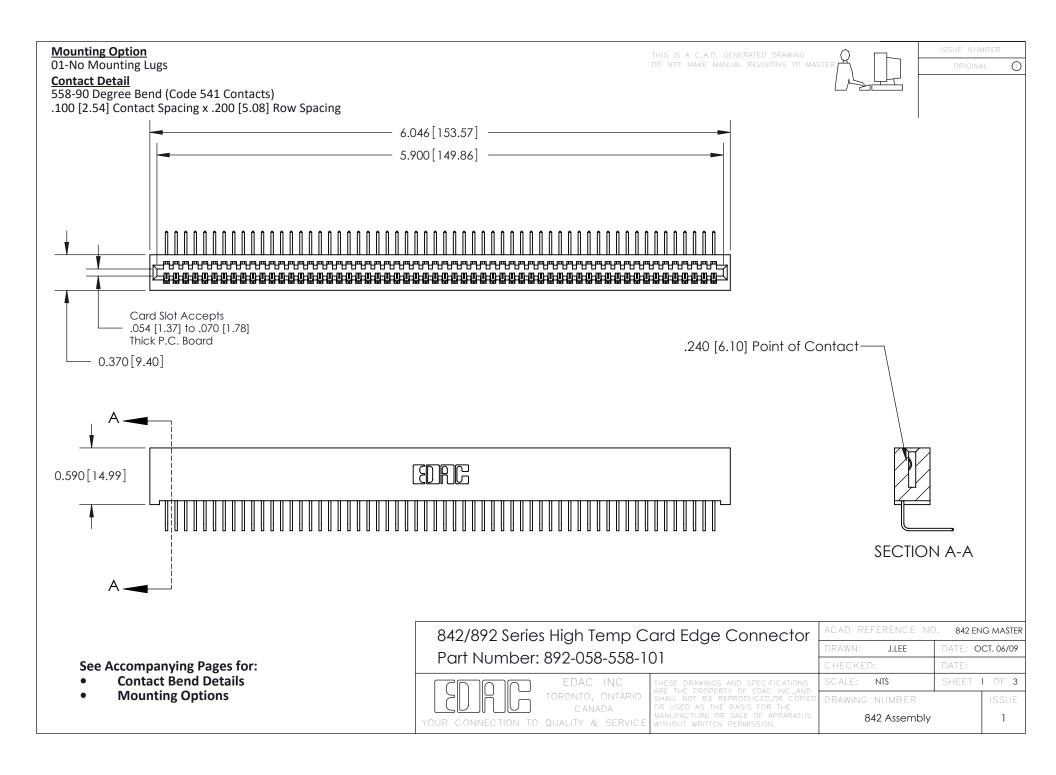

THIS IS A C.A.D. GENERATED DRAWING DO NOT MAKE MANUAL REVISIONS TO MASTER

ORIGINAL (1)



| 842/892 Series High Temp Card Edge Connector<br>Contact Bend Detail |                                                                                                  | ACAD REFERENCE NO. 842 ENG MASTER |             |                  |        |
|---------------------------------------------------------------------|--------------------------------------------------------------------------------------------------|-----------------------------------|-------------|------------------|--------|
|                                                                     |                                                                                                  | DRAWN:                            | J.