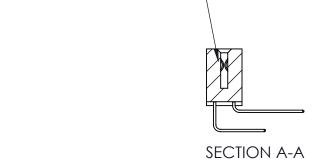

842 Assembly

THIS IS A C.A.D. GENERATED DRAWING DO NOT MAKE MANUAL REVISIONS TO MASTER

ORIGINAL (1)

| 842/892 Series High Temp Card Edge Connector<br>Contact Bend Detail           |                                                                 | ACAD REFERENCE NO. 842 ENG MASTER |             |          |          |
|-------------------------------------------------------------------------------|-----------------------------------------------------------------|-----------------------------------|-------------|----------|----------|
|                                                                               |                                                                 | DRAWN:                            | J.LEE       | DATE: OC | T. 06/09 |
|                                                                               |                                                                 | CHECKED:                          |             | DATE:    |          |
| EDAC INC THESE DRAWINGS AND SPECIFICATIONS ARE THE PROPERTY OF EDAC INC., AND | SCALE:                                                          | NTS                               | SHEET :     | 2 OF 3   |          |
| TORONTO, ONTARIO                                                              | SHALL NOT BE REPRODUCED, OR COPIED OR USED AS THE BASIS FOR THE | DRAWING                           | NUMBER      |          | ISSUE    |
| YOUR CONNECTION TO QUALITY & SERVICE                                          | MANUFACTURE OR SALE OF APPARATUS                                |                                   | 42 Assembly |          | 1        |