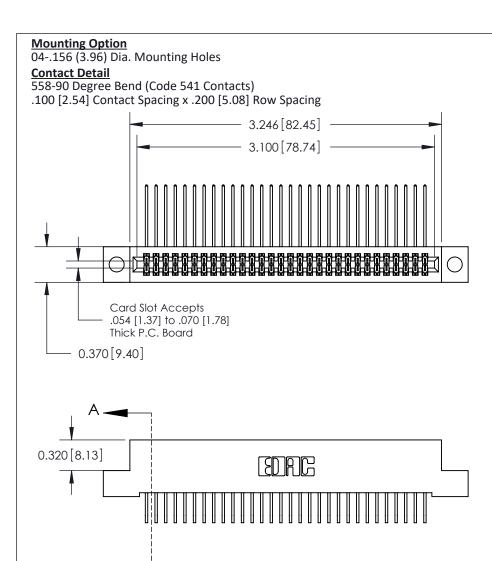

.240 [6.10] Point of Contact-

## **See Accompanying Pages for:**

- **Contact Bend Details**
- **Mounting Options**

842/892 Series High Temp Card Edge Connector Part Number: 892-060-558-204

| ACAD REFERENCE NO. 842 ENG MASTER |                  |  |  |  |
|-----------------------------------|------------------|--|--|--|
| DRAWN: J.LEE                      | DATE: OCT. 06/09 |  |  |  |
| CHECKED:                          | DATE:            |  |  |  |
| SCALE: NTS                        | SHEET 1 OF 3     |  |  |  |
| DRAWING NUMBER                    | ISSUE            |  |  |  |

THIS IS A C.A.D. GENERATED DRAWING DO NOT MAKE MANUAL REVISIONS TO MASTER

ISSUE NUMBER

ORIGINAL

1

| 842/892 Series High Temp Card Edge Con<br>Mounting Options             | DRAWN: J.LEE                 |         |        |  |
|------------------------------------------------------------------------|------------------------------|---------|--------|--|
| EDAC INC THESE DRAWINGS AND SPECIFICATION ARE THE PROPERTY OF EDAC INC |                              | SHEET 3 | 3 OF 3 |  |
|                                                                        | ED, OR COPIED DRAWING NUMBER |         | ISSUE  |  |
| YOUR CONNECTION TO QUALITY & SERVICE WITHOUT WRITTEN PERMISS           |                              |         | 1      |  |