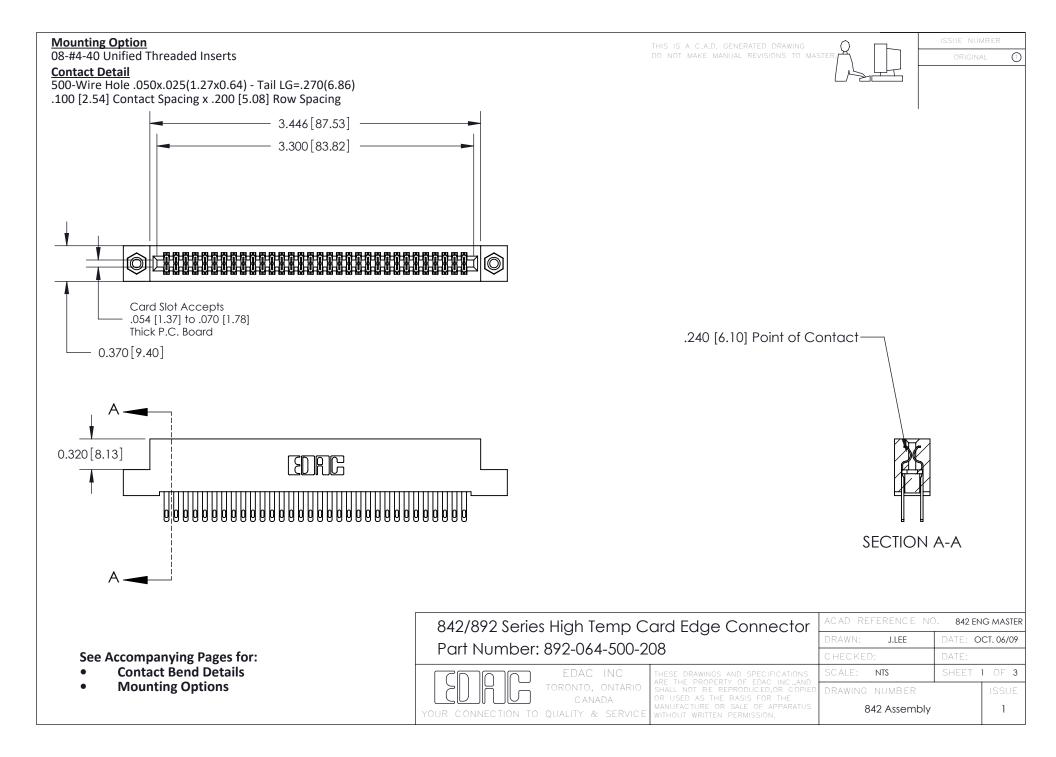

THIS IS A C.A.D. GENERATED DRAWING DO NOT MAKE MANUAL REVISIONS TO MASTER

ISSUE NUMBE

ORIGINAL

1

| 842/892 Series High Temp Card Edge Connector<br>Contact Bend Detail                            |                                                                   | ACAD REFERENCE NO. 842 ENG MASTER |       |                         |        |
|------------------------------------------------------------------------------------------------|-------------------------------------------------------------------|-----------------------------------|-------|-------------------------|--------|
|                                                                                                |                                                                   | DRAWN: .                          | J.LEE | DATE: <b>OCT. 06/09</b> |        |
|                                                                                                |                                                                   | CHECKED:                          |       | DATE:                   |        |
| EDAC INC                                                                                       | THESE DRAWINGS AND SPECIFICATIONS ARE THE PROPERTY OF EDAC INCAND | SCALE: NTS                        |       | SHEET 2                 | 2 OF 3 |
| TORONTO, ONTARIO                                                                               | SHALL NOT BE REPRODUCED, OR COPIED OR USED AS THE BASIS FOR THE   | DRAWING NUI                       | MBER  |                         | ISSUE  |
| CANADA  OR USED AS THE BASIS FOR THE MANUFACTURE OR SALE OF APPARA WITHOUT WRITTEN PERMISSION. |                                                                   | 842 Assembly                      |       | 1                       |        |