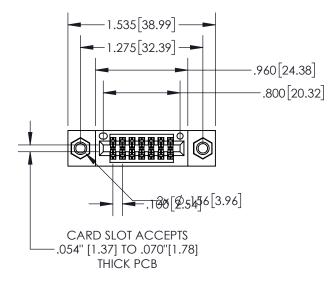

## **Contact Dimensions:**

544-Wire Wrap .050x.025(1.27x0.64) - Tail LG=.750(19.05) .100 (2.54) Contact Spacing x .200 (5.08) Row Spacing

- 845/895 SERIES HIGH TEMP CARD EDGE CONNECTOR
- EDAC INC
  TORONTO, ONTARIO
  CANADA
  YOUR CONNECTION TO QUALITY & SERVICE

SCALE: 1:1 SHEET 1 OF 2

DRAWING NUMBER
US 845-ENG-MASTER ISSUE

DRAWN: R.STA.MONICA

845-ENG-MASTER

DATE:MAY.16/2017

THIS IS A C.A.D. GENERATED DRAWING
DO NOT MAKE MANUAL REVISIONS TO MASTER.

| .330[8.38]<br>CARD SLOT                             |  |  |  |
|-----------------------------------------------------|--|--|--|
| SECTION A-A                                         |  |  |  |
| .370[9.40]                                          |  |  |  |
| .160[4.06]<br>— POINT OF<br>CONTACT<br>— .200[5.08] |  |  |  |