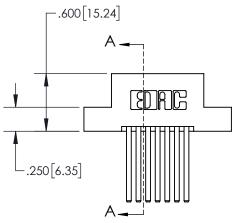

## **Contact Dimensions:**

544-Wire Wrap .050x.025(1.27x0.64) - Tail LG=.750(19.05) .100 (2.54) Contact Spacing x .200 (5.08) Row Spacing

- 845/895 SERIES HIGH TEMP CARD EDGE CONNECTOR
- EDAC INC
  TORONTO, ONTARIO
  CANADA
  YOUR CONNECTION TO QUALITY & SERVICE