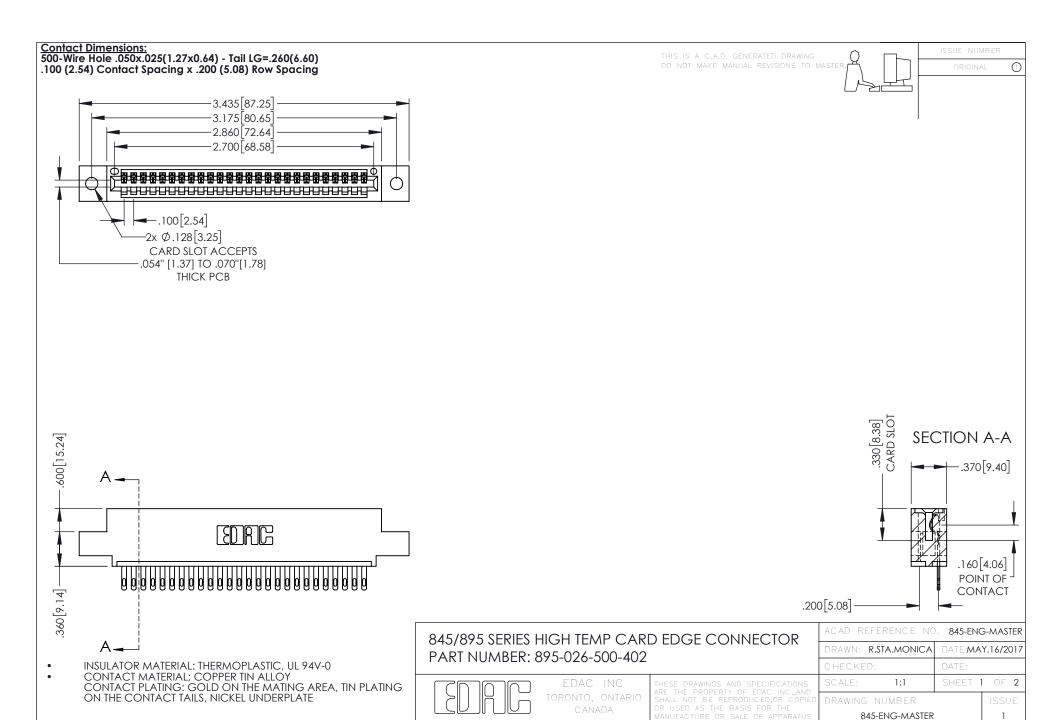

## 845/895 SERIES HIGH TEMP CARD EDGE CONNECTOR CONTACT CODE 555,556,558,559,560 DIMENSIONS

YOUR CONNECTION TO QUALITY & SERVICE

|   | ACAD REFERENCE NO. 845-ENG-MASTER |                  |
|---|-----------------------------------|------------------|
|   | DRAWN: R.STA.MONICA               | DATE:MAY.16/2017 |
|   | CHECKED:                          | DATE:            |
|   | SCALE: 1:1                        | SHEET 2 OF 2     |
| D | DRAWING NUMBER                    | ISSUE            |

845-ENG-MASTER