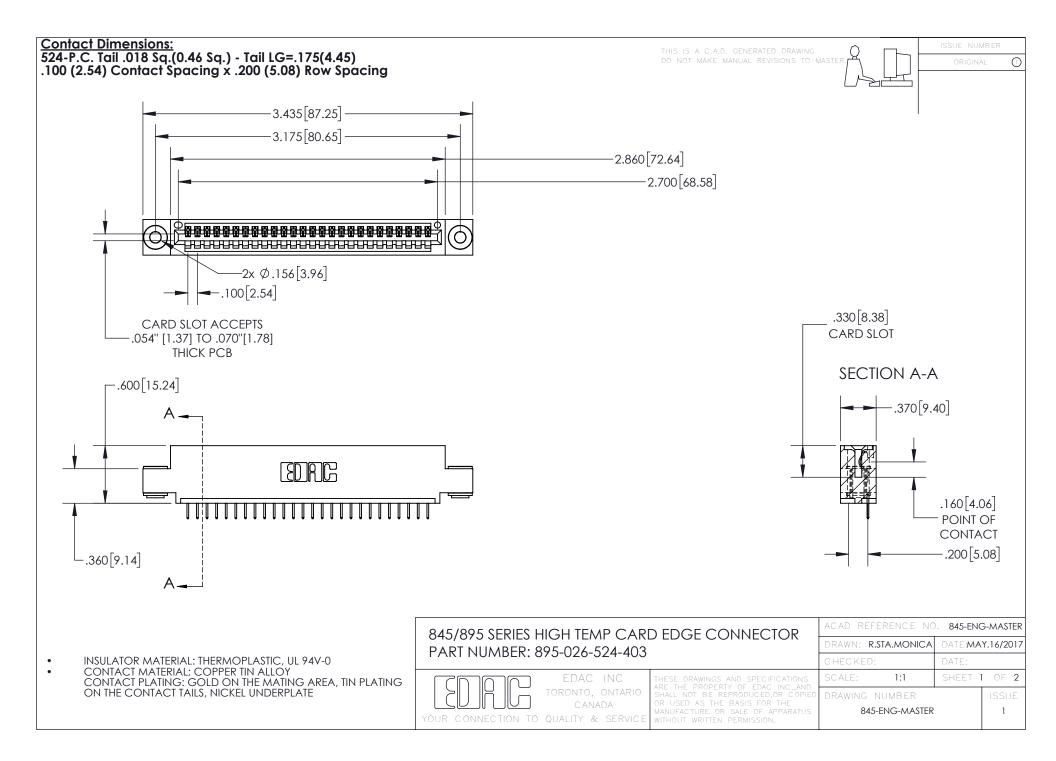

INSULATOR MATERIAL: THERMOPLASTIC POLYESTER, UL 94V-0 DAP MATERIAL AVAILABLE UPON REQUEST

**Contact Code 558** 

CONTACT MATERIAL; COPPER ALLOY CONTACT PLATING: GOLD ON THE MATING AREA, TIN PLATING ON THE CONTACT TAILS, NICKEL UNDERPLATE

## 845/895 SERIES HIGH TEMP CARD EDGE CONNECTOR CONTACT CODE 555,556,558,559,560 DIMENSIONS

YOUR CONNECTION TO QUALITY & SERVICE

Contact Code 559

|   | ACAD REFERENCE NO. 845-ENG-MASTER |                  |  |
|---|-----------------------------------|------------------|--|
|   | DRAWN: R.STA.MONICA               | DATE:MAY.16/2017 |  |
|   | CHECKED:                          | DATE:            |  |
|   | SCALE: 1:1                        | SHEET 2 OF 2     |  |
| D | DRAWING NUMBER                    | ISSUE            |  |

Contact Code 560