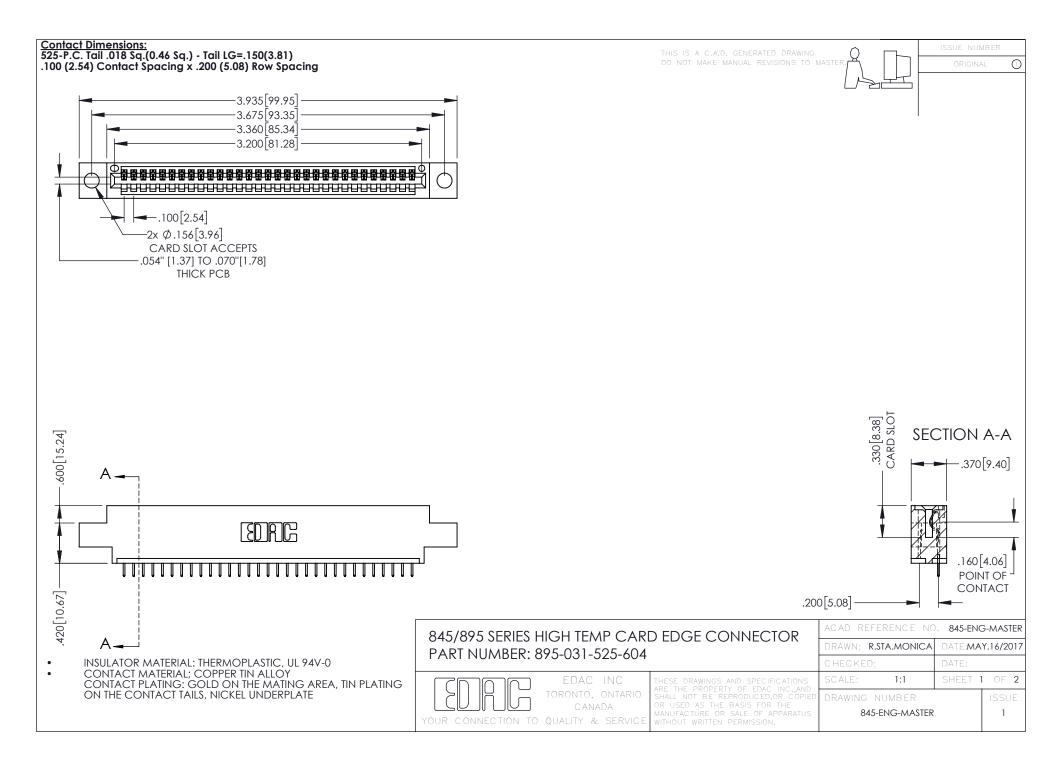

## 845/895 SERIES HIGH TEMP CARD EDGE CONNECTOR CONTACT CODE 555,556,558,559,560 DIMENSIONS

YOUR CONNECTION TO QUALITY & SERVICE

|   | ACAD REFERENCE NO. 845-ENG-MASTER |                  |
|---|-----------------------------------|------------------|
|   | DRAWN: R.STA.MONICA               | DATE:MAY.16/2017 |
|   | CHECKED:                          | DATE:            |
|   | SCALE: 1:1                        | SHEET 2 OF 2     |
| D | DRAWING NUMBER                    | ISSUE            |

845-ENG-MASTER