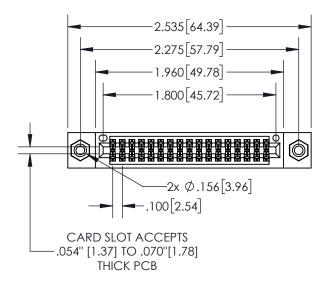

845/895 SERIES HIGH TEMP CARD EDGE CONNECTOR PART NUMBER: 895-034-540-208

THESE DRAWINGS SO 3 BAS INC., ARE THE PROPERS OF SOME SHALL NOT BE REPRODUCED, OR CO

| ACAD REFERENCE NO. 845-ENG-MASTER |                  |  |
|-----------------------------------|------------------|--|
| DRAWN: R.STA.MONICA               | DATE:MAY.16/2017 |  |
| CHECKED:                          | DATE:            |  |
| SCALE: 1:1                        | SHEET 1 OF 2     |  |
| DRAWING NUMBER                    | ISSUE            |  |