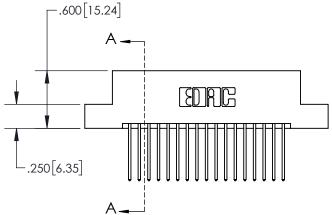

| .330[8.38]<br>CARD SLOT |                                           |  |  |
|-------------------------|-------------------------------------------|--|--|
| SECTION A-A             |                                           |  |  |
| .370[9.40]              |                                           |  |  |
| PC                      | .0[4.06]<br>DINT OF<br>DNTACT<br>00[5.08] |  |  |

845/895 SERIES HIGH TEMP CARD EDGE CONNECTOR PART NUMBER: 895-034-540-208

THESE DRAWINGS SO 3 BAS INC., ARE THE PROPERS OF SOME SHALL NOT BE REPRODUCED, OR CO

| ACAD REFERENCE NO. 845-ENG-MASTER |                  |  |
|-----------------------------------|------------------|--|
| DRAWN: R.STA.MONICA               | DATE:MAY.16/2017 |  |
| CHECKED:                          | DATE:            |  |
| SCALE: 1:1                        | SHEET 1 OF 2     |  |
| DRAWING NUMBER                    | ISSUE            |  |